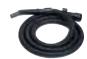

## CANVAS HOSE 10'

Canvas covered, wire reinforced, rubber lined vacuum hose, 1-1/2" I.D. Two straight molded cuff ends.

Order swivel-end connector separately

## BLACK CANVAS HOSE 10'

49-90-0030 Canvas covered, wire reinforced, rubber lined vacuum hose. Strong, resilient, 1-1/2" I.D. with two straight molded cuff ends.

Order swivel-end connector separately.

Neoprene lined, oil resistant, wire reinforced, 1-1/2" I.D. with two straight molded cuff ends. Order swivel-end connector separately.