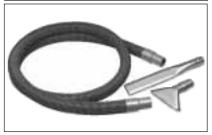

### WET AND DRY CLEANING KIT

49-90-1670 - A complete kit of accessories for the maintenance department. Kit consists of 1 of each of the following: 49-90-0060

10' hose 49-90-0550 major floor tool squeegee shoe 15" crevice tool 14" carpet insert 49-90-0580 49-90-0400 49-90-0600 49-90-0740 utility nozzle 49-90-1000 double bend floor wand