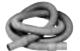

## WIRELESS VINYL HOSE

49-90-0090 7' 49-90-0070 25

49-90-0060 10'

Crushproof multi-flex hose with no wire reinforcement. 1-1/2" I.D. with two molded cuff ends. Order swivel-end connector or hose adapter separately.