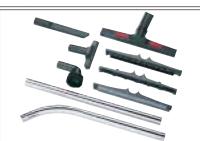

## **VACUUM ACCESSORY KIT**

49-90-1810 – Accessories for general cleanup applications. Kit consists of 1 of each of the following: 49-90-1865 wand 49-90-1770 crevic crevice tool

49-90-1775 6" nozzle 14" squeegee shoe 14" rug shoe 49-90-1845 49-90-1850 49-90-1840 master nozzle

3" round brush 14" brush insert 49-90-1860 49-90-1855