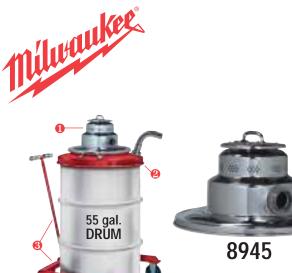

## **VACUUM CLEANER ACCESSOR**

MOTOR HEAD AND DRUM ADAPTER ASSEMBLY, VACUUM HOSES, CONNECTORS, KITS AND ACCESSORIES

MOTOR HEAD ONLY

8945

More powerful 3-Stage motor head adapts to all 16" diameter, 11 gallon units and larger for extra-duty applications. Same as furnished with models 8912, 8925 and 8926. Maximum air flow is 92 Cu. FL/Min. with sealed suction water lift of 134". Unit comes with a 30' cord and requires the use of 16" diameter conversion pan for wet pickup. Wire frame filter cage, cloth filter, gasket assembly and 16" dacron filter bag required for dry pickup. Order these and all accessories separately. Unit includes a swivel end connector, No. 49-90-0150.

Net weight 19.0 lbs., Shipping weight 21.0 lbs.

DRUM ADAPTER 49-90-1590

Fits your 55 gallon drum. Gasket secures tightly to drum when vacuum is in operation. Adaptable to Motor Head No. 8945 and those on Nos. 8911, 8912, 8925, 8926, 8927 and previous model 8916. Use 16" diameter accessories. Net weight 10.0 lbs., Shipping weight 11.0 lbs.

49-90-1100

For 55 gallon drum. Sturdy steel construction with 4 wheels and long hinged handle. Drum easily tips off or on. Net weight 43.0 lbs., Shipping weight 45.0 lbs.