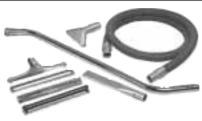

### WET AND DRY CLEANING KIT

49-90-1670 - A complete kit of accessories for the maintenance department. Kit consists of 1 of each of the following: 49-90-0060

10' hose 49-90-0550 major floor tool squeegee shoe 15" crevice tool 14" carpet insert 49-90-0580 49-90-0400 49-90-0600 49-90-0740 utility nozzle 49-90-1000 double bend floor wand