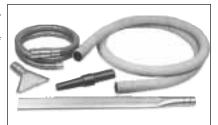

### **FURNACE CLEANING KIT**

49-90-1650 – All accessories needed for cleaning furnaces. Kit consists of 1 of each of the following: 49-90-0020, 10' hose; 49-90-0080, 6' metal hose; 49-90-0410, 27" crevice tool; 49-90-0460, rubber blower nozzle; 49-90-0740, utility nozzle.

### **AUTOMOTIVE KIT**

49-90-1660 – A kit especially designed for automotive cleanup work. Kit consists of 1 of each of the following: 49-90-0060, 10' hose; 49-90-0400, 15" crevice tool; 49-90-0740, utility nozzle.