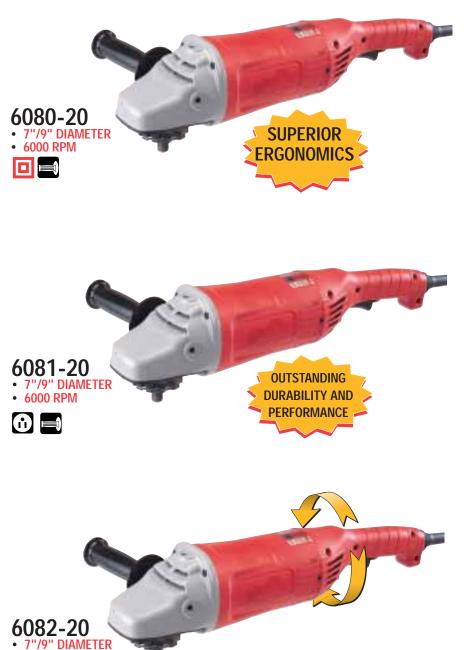

- 6000 RPM •
- **EXCLUSIVE 9-POSITION ROTATING MAIN GRIP**

## **SPECIFICATIONS**

| CATALOG<br>NUMBER | SPEED<br>RPM                                      | DISC<br>DIA. | VOLTS<br>AC-DC | AMPS | CORD  | DOUBLE<br>INSULATED<br>/grounded | SWITCH LOCK | GUARD    | LENGTH  | NET WGT.<br>LBS. | SHIP. WGT.<br>LBS. |  |
|-------------------|---------------------------------------------------|--------------|----------------|------|-------|----------------------------------|-------------|----------|---------|------------------|--------------------|--|
| 6080-20           | 6000                                              | 7"/9"        | 120            | 15.0 | FIXED | DOUBLE INSULATED                 | N/A         | OPTIONAL | 19-1/4" | 11.8             | 14.7               |  |
| 6081-20           | 6000                                              | 7"/9"        | 120            | 15.0 | FIXED | GROUNDED                         | N/A         | OPTIONAL | 19-1/4" | 11.8             | 14.7               |  |
| 6082-20           | 6000                                              | 7"/9"        | 120            | 15.0 | FIXED | DOUBLE INSULATED                 | N/A         | OPTIONAL | 19-1/4" | 11.8             | 14.7               |  |
| STANDARD EQU      | STANDARD EQUIPMENT: Side Handle and Nylon Washer. |              |                |      |       |                                  |             |          |         |                  |                    |  |

## **HEAVY-DUTY 15.0 AMP SANDERS**

- Powerful 15.0 Amp 4.0 Maximum Horsepower Provides high performance power for grinding, cutting, and finishing operations.
- Side And Main Grip Angled For Optimum Comfort
- Lightweight
- **Comfortable Two Finger Switch**
- **3-Position Side Handle**
- Cast Aluminum Gear Housing With Conveniently Located Spindlelock Accessory change is fast and easysingle wrench operation.
- Spiral Bevel Gears For optimum motor torque transfer, improved performance and durability. Replaceable armature pinion gear.
- **Outstanding Durability And Performance** Epoxy coated field windings and armature. gear case is specially sealed. Long lasting brushes.
- Heavy-Duty Tool Rest Cast in the Gear Case
- **Optimum Speed For Various Accessories** Including resin bonded abrasives, wire brushes, resin fiber discs and abrasive flap discs.

## **EXCLUSIVE 6082-20 FEATURES**

9-Position Rotating Main Grip Provides optimum comfort when grinding or cutting in any position.