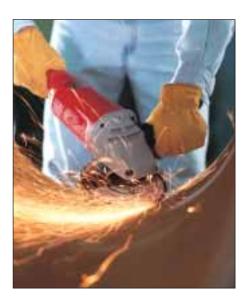

## **HEAVY-DUTY 15.0 AMP SANDERS**

- Powerful 15.0 Amp 4.0 Maximum Horsepower Provides high performance power for grinding, cutting, and finishing operations.
- Side And Main Grip Angled For Optimum Comfort
- Lightweight
- **Comfortable Two Finger Switch**
- **3-Position Side Handle**
- Cast Aluminum Gear Housing With Conveniently Located Spindlelock Accessory change is fast and easysingle wrench operation.
- Spiral Bevel Gears For optimum motor torque transfer, improved performance and durability. Replaceable armature pinion gear.
- **Outstanding Durability And Performance** Epoxy coated field windings and armature. gear case is specially sealed. Long lasting brushes.
- Heavy-Duty Tool Rest Cast in the Gear Case
- **Optimum Speed For Various Accessories** Including resin bonded abrasives, wire brushes, resin fiber discs and abrasive flap discs.