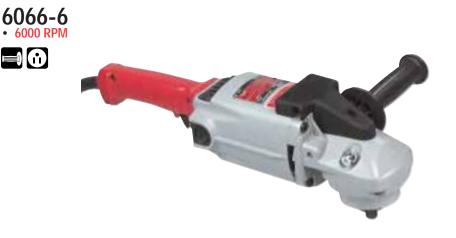

## **SPECIFICATIONS**

| CATALOG<br>NUMBER | SPEED<br>RPM    | DISC<br>DIA.   | GUARD<br>TYPE  | VOLTS<br>AC-DC   | AMPS         | MAX. POWER<br>OUTPUT (WATTS) | MAXIMUM<br>Horsepower | SPINDLE<br>Thread Size | LENGTH  | NET WGT.<br>LBS. | SHIP. WGT.<br>LBS. |
|-------------------|-----------------|----------------|----------------|------------------|--------------|------------------------------|-----------------------|------------------------|---------|------------------|--------------------|
| 6065-6            | 5000            | 7"/9"          | -              | 120              | 15.0         | 2610                         | 3-1/2                 | 5/8"-11                | 17-1/2" | 12.0             | 15.3               |
| 6066-6            | 6000            | 7"/9"          | -              | 120              | 15.0         | 2610                         | 3-1/2                 | 5/8"-11                | 17-1/2" | 12.0             | 15.3               |
| STANDARD EQU      | IPMENT: FOR 606 | 5-6 and 6066-6 | - Side Handle, | Flange and Nylon | Washer Only. | Order All Accessories        | Separately.           |                        |         |                  |                    |