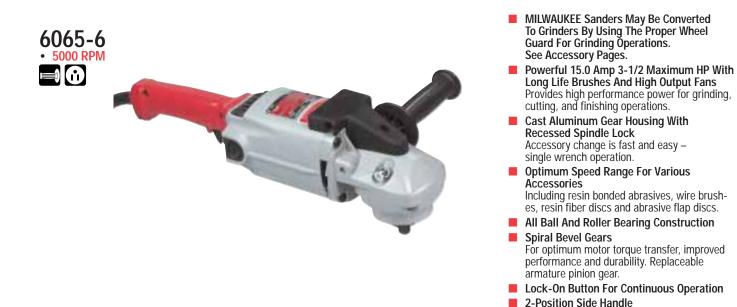

## **SPECIFICATIONS**

| CATALOG<br>NUMBER | SPEED<br>RPM    | DISC<br>DIA.   | GUARD<br>TYPE  | VOLTS<br>AC-DC   | AMPS         | MAX. POWER<br>OUTPUT (WATTS) | MAXIMUM<br>Horsepower | SPINDLE<br>Thread Size | LENGTH  | NET WGT.<br>LBS. | SHIP. WGT.<br>LBS. |
|-------------------|-----------------|----------------|----------------|------------------|--------------|------------------------------|-----------------------|------------------------|---------|------------------|--------------------|
| 6065-6            | 5000            | 7"/9"          | -              | 120              | 15.0         | 2610                         | 3-1/2                 | 5/8"-11                | 17-1/2" | 12.0             | 15.3               |
| 6066-6            | 6000            | 7"/9"          | -              | 120              | 15.0         | 2610                         | 3-1/2                 | 5/8"-11                | 17-1/2" | 12.0             | 15.3               |
| STANDARD EQU      | IPMENT: FOR 606 | 5-6 and 6066-6 | - Side Handle, | Flange and Nylon | Washer Only. | Order All Accessories        | Separately.           |                        |         |                  |                    |