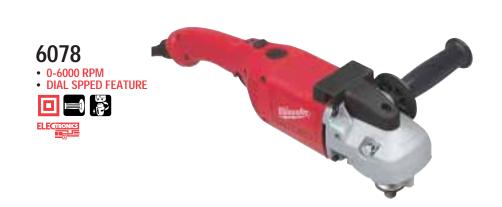

# HEAVY-DUTY 7"/9" 13.0 AMP SANDERS

- MILWAUKEE Sanders May Be Converted To Grinders By Using The Proper Wheel Guard For Grinding Operations.
- Powerful 13.0 Amp 2-1/4 Maximum HP With Long Life Brushes And High Output Fans Provides high performance power for grinding, cutting, and finishing operations.
- Optimum Speed Range For Various Accessories Including resin bonded abrasives, wire brushes, resin fiber discs and abrasive flap discs.
- All Ball And Roller Bearing Construction
   Spiral Bevel Gears
   For optimum motor torque transfer, improved performance and durability. Replaceable armature pinion gear.
- Cast Aluminum Gear Housing With Recessed Spindle Lock Accessory change is fast and easy – single wrench operation.
- 2-Position Side Handle
- Adjustable Wheel Guard
- Lock-On Button For Continuous Operation

### **EXCLUSIVE 6078 FEATURE:**

- **Dial Speed Control** To match optimum RPM to application.
- 2-Wire Quik-Lok<sup>®</sup> Cord<sup>\*</sup> Sets Quick detachment from tool for tangle free carrying and storage. Instant field repair and safe replacement. Tools come with 2-wire, 10'-16 gauge rubber cord No. 48-76-5010. A 25' cord No. 48-76-5025 is also available.

### **SPECIFICATIONS**

| CATALOG<br>NUMBER | SPEED<br>RPM | DISC<br>DIA. | VOLTS       | AMPS | MAX. POWER<br>OUTPUT (WATTS) | MAXIMUM<br>HORSEPOWER | SPINDLE<br>THREAD SIZE | LENGTH | NET WGT.<br>LBS. | SHIP. WGT.<br>LBS. |
|-------------------|--------------|--------------|-------------|------|------------------------------|-----------------------|------------------------|--------|------------------|--------------------|
| 6072              | 5000         | 7"/9"        | 120 AC-DC   | 13.0 | 1680                         | 2-1/4                 | 5/8"-11                | 17"    | 9.3              | 11.3               |
| 6078              | 0-6000       | 7"/9"        | 120 AC ONLY | 13.0 | 1680                         | 2-1/4                 | 5/8"-11                | 17"    | 9.3              | 11.3               |