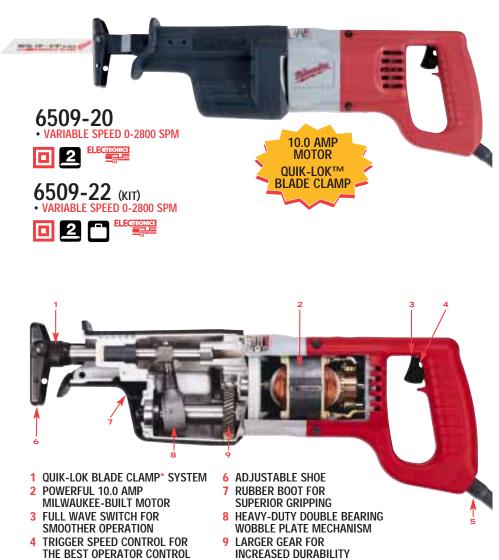

## HEAVY-DUTY SAWZALL<sup>®</sup> KITS WORLD'S LONGEST LASTING RECIPROCATING SAWS

- Legendary Sawzall Durability
- New More Powerful 10.0 Amp Motor
- Lightweight Only 7.0 Pounds
- 0-2800 Strokes Per Minute With Trigger Speed Control
- Adjustable Pivot Shoe Allows more efficient use of blade and depth-of-cut control.
- Easy Access To Pivot Shoe
  - Adjusting Screws
- Cuts:
  - Wood & Nail Embedded Wood
  - Steel, Cast Iron, Aluminum & Brass
  - Drywall, Plaster & Composition Materials
  - Hard Rubber, Cement, Brick & Fiberglass
- No Starting Hole Needed For Plunge Cuts Into Floors Or Walls
- Heavy-Duty Cord Positioned For Easier Plunge Cutting
- All Ball And Roller Bearings

- Heavy-Duty Steel Quik-Lok Blade Clamp System\*
  - Fast easy blade changes with no hex key to lose.
  - Blades may be clamped upside down.
  - Accepts standard 1/2" shank Sawzall blades.

\*Patented