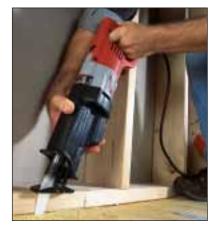

#### WORLD'S LONGEST LASTING RECIPROCATING SAWS

- 1-1/8" Blade Stroke
- Exclusive Gear Protecting Clutch\*

Unique gear clutch absorbs high impact forces caused by sudden blade lock-ups. Extends life of tool in extreme cutting applications.

Shoe Release Lever\*
Adjusts shoe without use of tools. Allows more efficient use of blade and depth-of-cut control.

- Pivot Shoe for
  Maximum Support Against Work Surface
- 0-2800 Strokes Per Minute With Trigger Speed Control
- Powerful 10.0 Amp Milwaukee-Built Motor
- 8' 3-Wire Quik-Lok® Cord Instant field repair and safe replacement.
- Easy Plunge Cutting With No Starting Hole
- Reverse the Blade for Cutting Upside Down in Confined Areas
- Textured Rubber Boot For Superior Gripping And Operator Comfort
- All Ball And Roller Bearings

- Heavy-Duty Steel Quik-Lok™ Blade Clamp System\*
  - Fast easy blade changes with no hex key to lose.
  - Blådes may be clamped upside down.
  - Accepts standard 1/2" shank Sawzall blades.

\*Patented

Ideal for plunge cutting, pipe cutting and demolition into metal, wood, fiberglass, cast iron and many other materials.