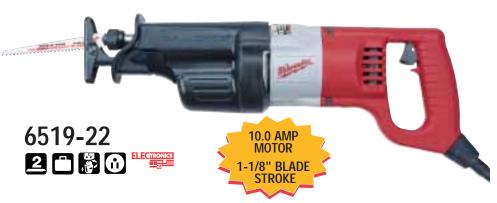

#### WORLD'S LONGEST LASTING RECIPROCATING SAWS

- 1-1/8" Blade Stroke
- Exclusive Gear Protecting Clutch\*

Unique gear clutch absorbs high impact forces caused by sudden blade lock-ups. Extends life of tool in extreme cutting applications.

Shoe Release Lever\*
Adjusts shoe without use of tools. Allows more efficient use of blade and depth-of-cut control.

- Pivot Shoe for
  Maximum Support Against Work Surface
- 0-2800 Strokes Per Minute With Trigger Speed Control
- Powerful 10.0 Amp Milwaukee-Built Motor
- 8' 3-Wire Quik-Lok® Cord Instant field repair and safe replacement.
- Easy Plunge Cutting With No Starting Hole
- Reverse the Blade for Cutting Upside Down in Confined Areas
- Textured Rubber Boot For Superior Gripping And Operator Comfort
- All Ball And Roller Bearings

#### **SPECIFICATIONS**

| CATALOG | VOLTS   | AMPS | LENGTH    | STROKES    | OVERALL | NET WGT. | SHIP. WGT. |
|---------|---------|------|-----------|------------|---------|----------|------------|
| NUMBER  | AC ONLY |      | OF STROKE | PER MINUTE | LENGTH  | LBS.     | LBS.       |
| 6519-22 | 120     | 10.0 | 1-1/8"    | 0-2800     | 17.9"   | 7.0      | 11.3       |