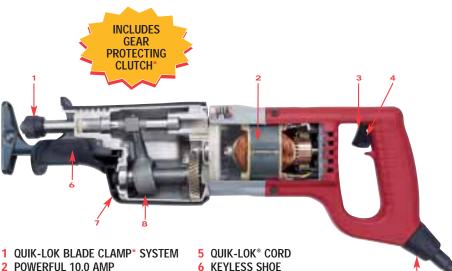

- Heavy-Duty Steel Quik-Lok™ Blade Clamp System\*
  - Fast easy blade changes with no hex key to lose.
  - Blådes may be clamped upside down.
  - Accepts standard 1/2" shank Sawzall blades.

\*Patented

Ideal for plunge cutting, pipe cutting and demolition into metal, wood, fiberglass, cast iron and many other materials.

- MILWAUKEE-BUILT MOTOR
- 3 FULL WAVE SWITCH FOR SMOOTHER OPERATION
- 4 TRIGGER SPEED CONTROL FOR THE BEST OPERATOR CONTROL
- 6 KEYLESS SHOE ADJUSTMENT LEVER
- 7 RUBBER BOOT FOR SUPERIOR GRIPPING
- 8 HEAVY-DUTY DOUBLE BEARING WOBBLE PLATE MECHANISM