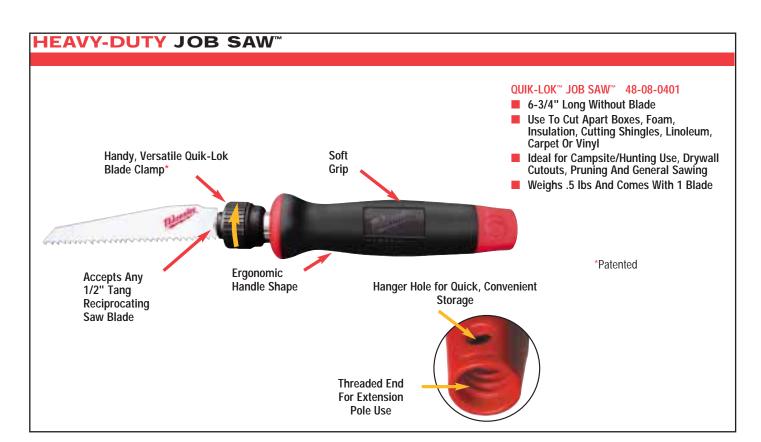

awzall Plus models, additional Pipe Clamp Adapter 45-16-0605 is required.

#### PIPE CLAMP ADAPTER

**45-16-0605** Fits the 6517-6, 6517-20, 6518-6 and 6519-21. For use with the 49-22-1012 pipe clamp system.

#### ORBITAL PIPE CLAMP SYSTEM

49-22-1014 Includes shoe post 45-16-0613. Works with pipes up to 4" diameter. For use with 6521-21.

#### **EASY-CUT SAWZALL BLADE LUBRICANT**

49-08-4206

Greatly eases cutting applications while extending blade life. Includes six 1.5 oz tubes.





### 3-WIRE QUIK-LOK® CORD SETS

48-76-4008 48-76-4025 8' Quik-Lok 25' Quik-Lok

8' Quik-Lok w/ Twist Lock Plug 25' Quik-Lok w/ Twist Lock Plug 48-76-4108 48-76-4125

#### 2-WIRE QUIK-LOK® CORD SETS

48-76-5010 48-76-5025

10' Quik-Lok. For use with 6521-21 25' Quik-Lok. For use with 6521-21 and

6521-99