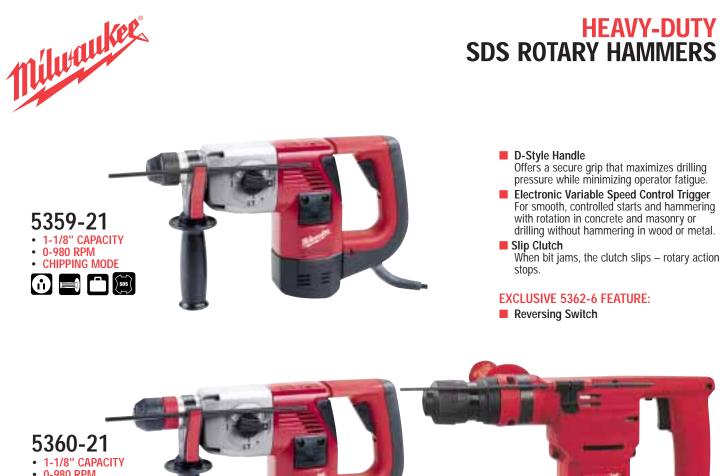

- 0-980 RPM
- CHIPPING MODE EXCLUSIVE
- REMOVEABLE

**SDS BIT HOLDER** 

## **SPECIFICATIONS**

| CATALOG<br>NUMBER | VOLTS<br>AC ONLY | AMPS | RPM   | REMOVEABLE<br>SDS BIT HOLDER | BLOW ENERGY<br>(FTLBS.) | BLOWS<br>PER MIN. | SOLID BIT<br>CAPACITY | WOOD FLAT<br>Boring Bit | STEEL<br>TWIST DRILL | CORE BIT<br>CAPACITY | LENGTH<br>INCHES | NET WGT.<br>LBS. | SHIP. WGT.<br>LBS. |
|-------------------|------------------|------|-------|------------------------------|-------------------------|-------------------|-----------------------|-------------------------|----------------------|----------------------|------------------|------------------|--------------------|
| 5362-6            | 120              | 6.8  | 0-900 | NO                           | 2.0                     | 0-4500            | 1"                    | 1-1/4"                  | 1-1/2"               | 3-1/2"               | 14"              | 7.5              | 15.0               |
| 5359-21           | 120              | 7.4  | 0-980 | NO                           | 2.5                     | 0-4200            | 1-1/8"                | 1-1/2"                  | 1/2"                 | 4"                   | 13"              | 8.3              | 14.5               |
| 5360-21           | 120              | 7.4  | 0-980 | YES                          | 2.5                     | 0-4200            | 1-1/8"                | 1-1/2"                  | 1/2"                 | 4"                   | 13.3"            | 8.7              | 15.0               |

STANDARD EQUIPMENT: FOR 5359-21, 5360-21 AND 5362-6 – Depth Gauge, Side Handle and Impact Resistant Carrying Case.