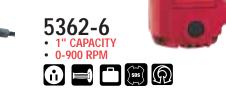

## **SPECIFICATIONS**

| CATALOG<br>NUMBER | VOLTS<br>AC ONLY | AMPS | RPM   | REMOVEABLE<br>SDS BIT HOLDER | BLOW ENERGY<br>(FTLBS.) | BLOWS<br>PER MIN. | SOLID BIT<br>CAPACITY | WOOD FLAT<br>Boring Bit | STEEL<br>TWIST DRILL | CORE BIT<br>CAPACITY | LENGTH<br>INCHES | NET WGT.<br>LBS. | SHIP. WGT.<br>LBS. |
|-------------------|------------------|------|-------|------------------------------|-------------------------|-------------------|-----------------------|-------------------------|----------------------|----------------------|------------------|------------------|--------------------|
| 5362-6            | 120              | 6.8  | 0-900 | NO                           | 2.0                     | 0-4500            | 1"                    | 1-1/4"                  | 1-1/2"               | 3-1/2"               | 14"              | 7.5              | 15.0               |
| 5359-21           | 120              | 7.4  | 0-980 | NO                           | 2.5                     | 0-4200            | 1-1/8"                | 1-1/2"                  | 1/2"                 | 4"                   | 13"              | 8.3              | 14.5               |
| 5360-21           | 120              | 7.4  | 0-980 | YES                          | 2.5                     | 0-4200            | 1-1/8"                | 1-1/2"                  | 1/2"                 | 4"                   | 13.3"            | 8.7              | 15.0               |

STANDARD EQUIPMENT: FOR 5359-21, 5360-21 AND 5362-6 – Depth Gauge, Side Handle and Impact Resistant Carrying Case.