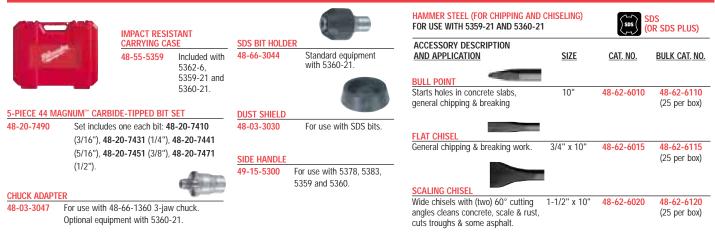

| 3-1/2"               | 14"              | 7.5              | 15.0               |
| 5359-21           | 120              | 7.4  | 0-980 | NO                           | 2.5                     | 0-4200            | 1-1/8"                | 1-1/2"                  | 1/2"                 | 4"                   | 13"              | 8.3              | 14.5               |
| 5360-21           | 120              | 7.4  | 0-980 | YES                          | 2.5                     | 0-4200            | 1-1/8"                | 1-1/2"                  | 1/2"                 | 4"                   | 13.3"            | 8.7              | 15.0               |

STANDARD EQUIPMENT: FOR 5359-21, 5360-21 AND 5362-6 – Depth Gauge, Side Handle and Impact Resistant Carrying Case.

## ACCESSORIES