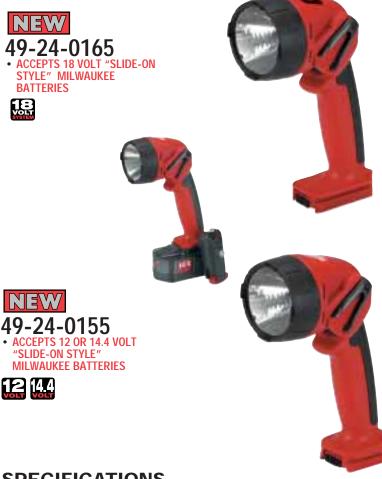

# **HEAVY-DUTY** 18, 14.4/12 & VOLT CLIP-LOK™ WORK LIGHTS

- 140° Pivoting Head
- **Faceted Reflector Provides Bright Uniform Beam**
- Long Life Xenon Bulb
- **Patented Battery Protection Circuit** Prolongs Battery Life
- Compatible With The Milwaukee Clip-Lok™ System (Not Included)
- 49-24-0165 Uses With Milwaukee 18 Volt Slide-On Style Battery and Chargers 49-24-0155 Uses With Milwaukee 12 Volt and 14.4 Volt Slide-On Style Batteries and Chargers
- Spare Bulb Stored Under Lens Cap
- **Battery Not Included**

### **SPECIFICATIONS**

| CATALOG<br>NUMBER | VOLTS<br>DC | BATTERY<br>STYLE | BRIGHTNESS<br>(LUX) | MAX. RUN TIME<br>(MIN./CHARGE) | <u>LEN</u><br>HEAD UP | GTH (IN.)<br>HEAD DOWN | NET<br>WEIGHT<br>(LBS.) | SHIP<br>WEIGHT<br>(LBS.) |
|-------------------|-------------|------------------|---------------------|--------------------------------|-----------------------|------------------------|-------------------------|--------------------------|
| 49-24-0165        | 18          | SLIDE-ON         | 365                 | 180                            | 11-1/8                | 9                      | 1.03                    | 1.35                     |
| 49-24-0155        | 12/14.4     | SLIDE-ON         | 284/360             | 150                            | 11-1/8                | 9                      | 1.03                    | 1.35                     |