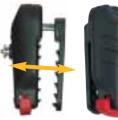

#### CLIP-LOK™ BELT CLIP

48-67-0150 Belt clip only **CLIP-LOK™ RECEIVER** 

43-72-0300

2-pack replacement clips. Mount to either side of Compact Series driver/drills.

Belt clip ratchets closed to securely lock on to most belts or tool pouches.

## **HEAVY-DUTY CLIP-LOK™ SYSTEM**

- Exclusive Clip-Lok™ System Allows For Convenient, Hands-Free, Transportation Of The Drill And Provides A Convenient Place To Position The Tool.
- One-Handed Load And Release Of Tool
- The Tool Securely "Locks" Onto The Belt
- Bit Storage (2-Bit Capacity)
- Bit-Holder And Clip-Lok™ Can Be Used On Either Side Of The Tool
- Ribs Grip Firmly To Secure Belt Clip To The Users' Belt