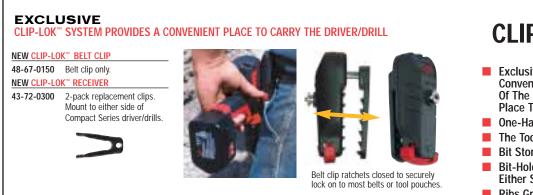

## **HEAVY-DUTY CLIP-LOK<sup>™</sup> SYSTEM**

- Exclusive Clip-Lok<sup>™</sup> System Allows For Convenient, Hands-Free, Transportation Of The Drill And Provides A Convenient Place To Position The Tool.
- **One-Handed Load And Release Of Tool**
- The Tool Securely "Locks" Onto The Belt
- Bit Storage (2-Bit Capacity)
- Bit-Holder And Clip-Lok™ Can Be Used On Either Side Of The Tool
- Ribs Grip Firmly To Secure Belt Clip To The Users' Belt