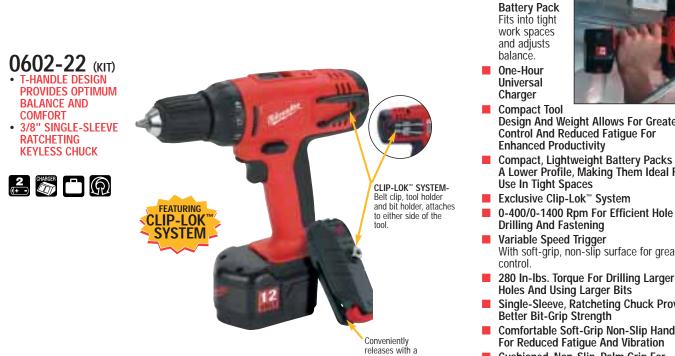

simple thumb release

STANDARD EQUIPMENT: FOR 0602-22: 3/8" Driver/Drill, Two 12 Volt Battery Packs 48-11-1967, Clip-Lok<sup>™</sup> System, #2 Phillips Bit, Universal Charger, and Impact Resistant Carrying Case 48-55-0670.

## **HEAVY-DUTY CLIP-LOK<sup>™</sup> SYSTEM**

- Exclusive Clip-Lok<sup>™</sup> System Allows For Convenient, Hands-Free, Transportation Of The Drill And Provides A Convenient Place To Position The Tool.
- **One-Handed Load And Release Of Tool**
- The Tool Securely "Locks" Onto The Belt
- Bit Storage (2-Bit Capacity)
- Bit-Holder And Clip-Lok™ Can Be Used On Either Side Of The Tool
- Ribs Grip Firmly To Secure Belt Clip To The Users' Belt

- Design And Weight Allows For Greater
- Compact, Lightweight Battery Packs Have A Lower Profile, Making Them Ideal For
- With soft-grip, non-slip surface for greater
- 280 In-Ibs. Torque For Drilling Larger
- Single-Sleeve, Ratcheting Chuck Provides
- Comfortable Soft-Grip Non-Slip Handle For Reduced Fatigue And Vibration