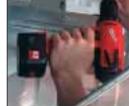

## **HEAVY-DUTY CLIP-LOK<sup>™</sup> SYSTEM**

- Exclusive Clip-Lok<sup>™</sup> System Allows For Convenient, Hands-Free, Transportation Of The Drill And Provides A Convenient Place To Position The Tool.
- **One-Handed Load And Release Of Tool**
- The Tool Securely "Locks" Onto The Belt
- Bit Storage (2-Bit Capacity)
- Bit-Holder And Clip-Lok™ Can Be Used On Either Side Of The Tool
- Ribs Grip Firmly To Secure Belt Clip To The Users' Belt