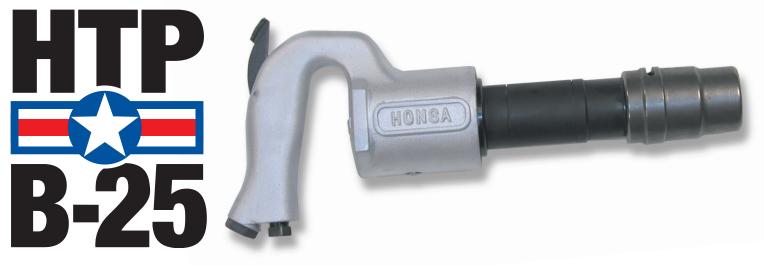

HONSA TOOLS has added another classic quality product! The B-25 has the benefits you come to expect from Honsa Tools. Honsa Tools provides the best of both worlds **INCREASED PRODUCTIVITY AND THE POWER OF ERGONOMICS** !

- COMPACT POWERFUL DESIGN
- DURABLE QUALITY
- PATENTED VIBRATION REDUCED ERGONOMIC FEATURES
- HIGH FLOW VALVING
- USE .580" HEX OR .680" ROUND SHANK CHISELS

## **SPECIFICATIONS:**

| MODEL   | BORE | STROKE | BPM  | LENGTH | WEIGHT | SHANK       |
|---------|------|--------|------|--------|--------|-------------|
| HTPB25H | 7/8" | 2-7/8" | 3500 | 14"    | 8 LBS  | .580" HEX   |
| HTPB25R | 7/8" | 2-7/8" | 3500 | 14"    | 8 LBS  | .680" ROUND |