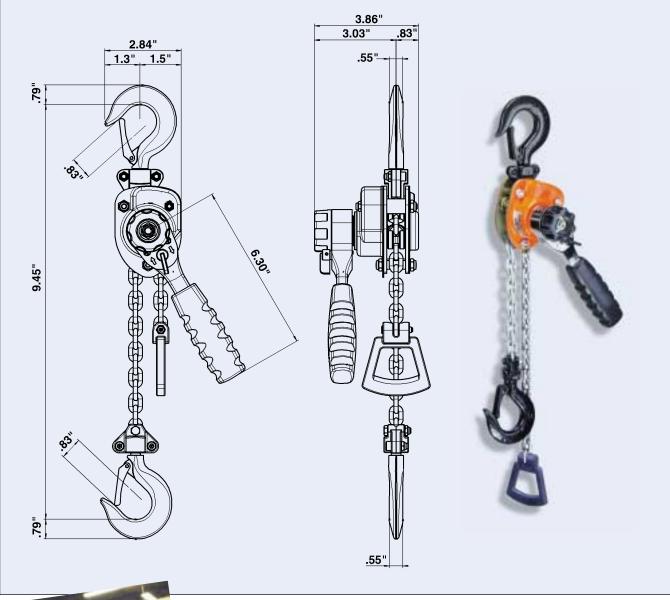

## DIMENSIONAL DRAWING

| Capacity<br>(Lbs.) | Model<br>Number | Product<br>Code | Number<br>of<br>Chainfalls | Chain<br>Dimensions<br>d x t<br>(In.) | Lift w/<br>One Full<br>Lever<br>Turn (In.) | Handle<br>Pull @<br>W.L.L.<br>(Lbs.) | Net Weight<br>w/ Standard<br>Lift<br>(Lbs.) |  |  |
|--------------------|-----------------|-----------------|----------------------------|---------------------------------------|--------------------------------------------|--------------------------------------|---------------------------------------------|--|--|
| 550 Lbs.           | TB-602          | 0210            | 1                          | .16 x .47                             | 3.15                                       | 56.2                                 | 6.0                                         |  |  |