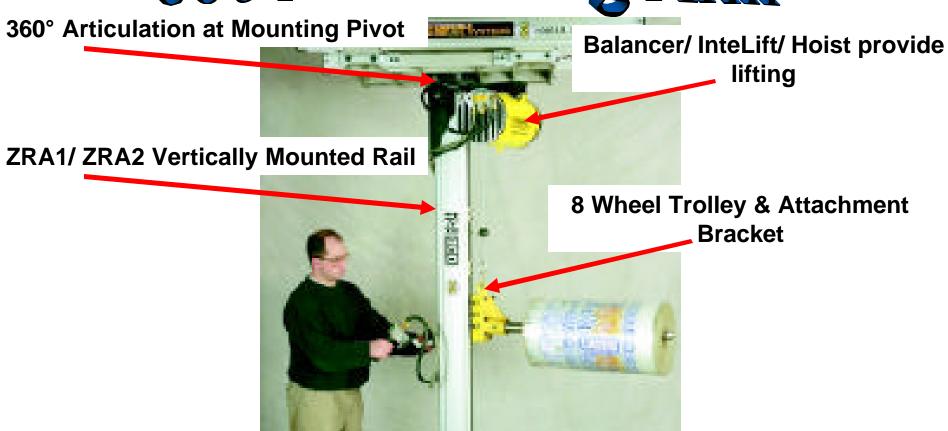

# Articulating Arm Layout

Standard
Configured
Products:

Standard
Configured
Products: