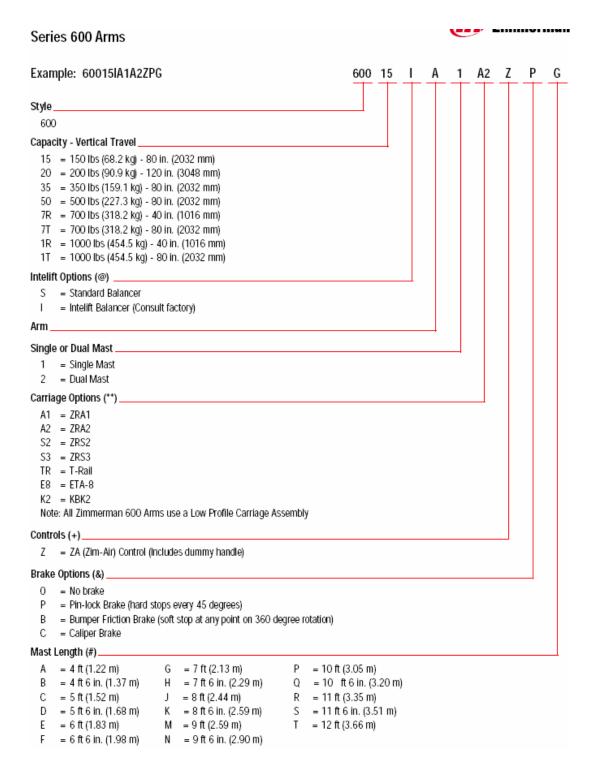

600 Articulating Arm

- •Maximum Capacity 454.5Kg (1000 lb.)
- Carriage or Column Mounted; will install to most competitor rail

>454.5 Kg (1000lb) Capacity- 600 Series