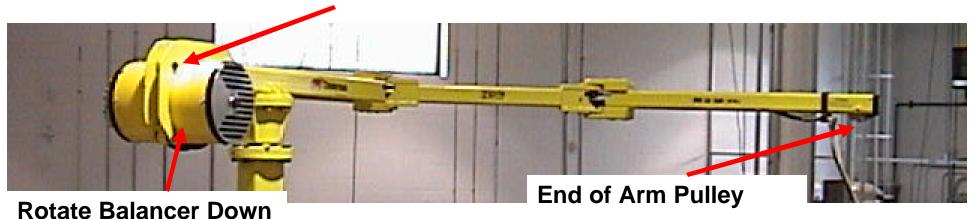

## Attelating Am & Wire Rope Wear

Pulleys Abrade Wire Rope & Accelerate Wear- INSPECT DAILY- Preventive Maintenance Schedule in Service Manual MHD56162

Wire Rope Replacement- 700 & 713

Lower the Load to the Full Down Position- Remove Air Supply- Remove Load from Hook

**Remove Upper Balancer Mount Bolt** 

Cut Wire Rope at Balancer- Install new wire rope to reel- Butt Splice New Rope to Old Rope- At End of Arm Pulley Pull Old Wire Rope Out to Feed New Wire Rope through Pulleys

Reinstall Balancer- Turn on Air Supply- Keep Tension on Wire Rope while moving with no load on hook

➤ Provides Reach Beyond Normal Rail System

**≻**Carriage or Column Mounting

>272 Kg (500lb) Capacity- 700/ 713 Series