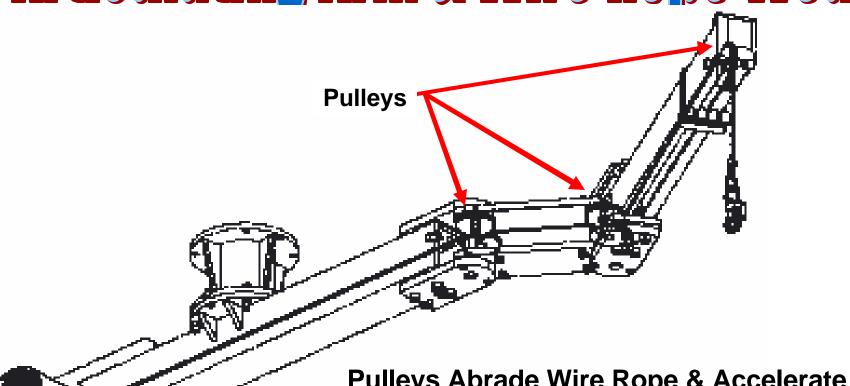

## Attelating Am & Wire Rope Wear

Pulleys Abrade Wire Rope & Accelerate Wear- INSPECT DAILY- Preventive Maintenance Schedule in Service Manual MHD56162

Wire Rope Replacement- 700 & 713

Lower the Load to the Full Down Position- Remove Air Supply- Remove Load from Hook