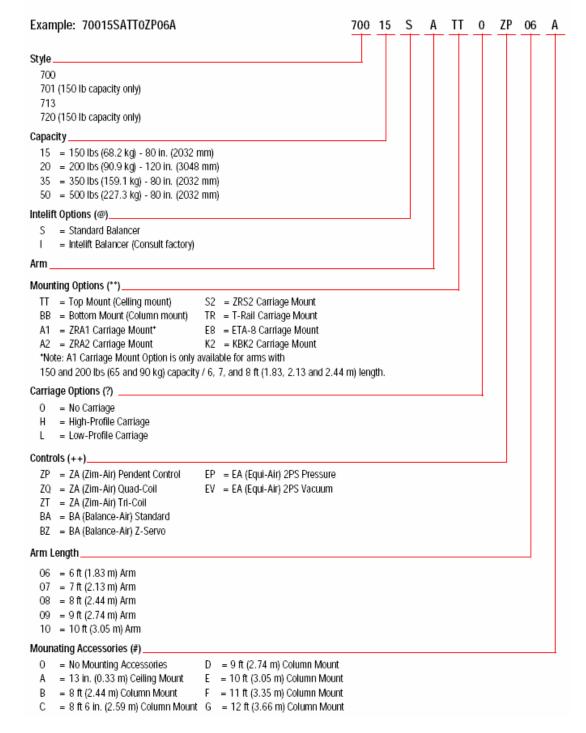

- •Maximum Capacity 272Kg (500 lb.) with 3M (10 ft.) Reach
- •Carriage or Column Mounted; will install to most competitor rail

# Assembly Solutions 713Articulating Arm

**End of Arm Pulley Provides Vertical Lift** 

- •Maximum Capacity 272Kg (500 lb.) with 3M (10 ft.) Reach
- Carriage or Column Mounted; will install to most competitor rail