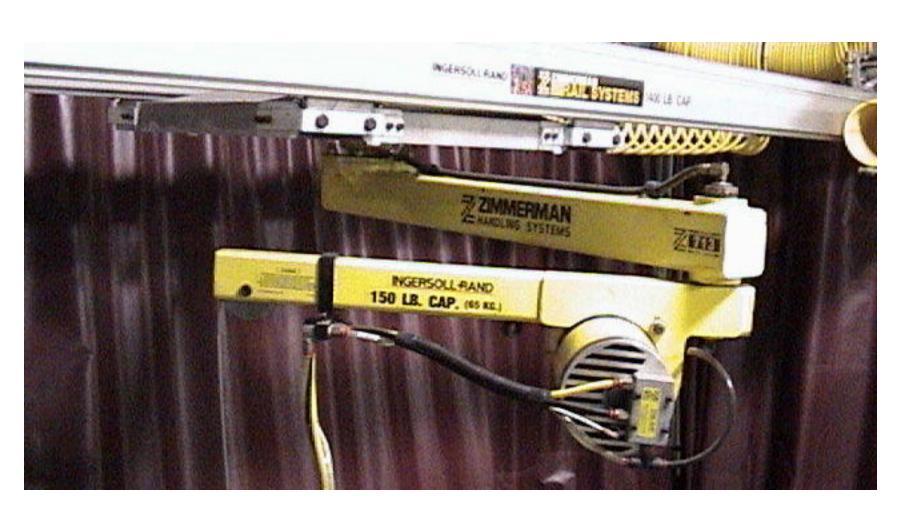

# Assembly Solutions 713Articulating Arm

**End of Arm Pulley Provides Vertical Lift** 

- •Maximum Capacity 272Kg (500 lb.) with 3M (10 ft.) Reach
- Carriage or Column Mounted; will install to most competitor rail