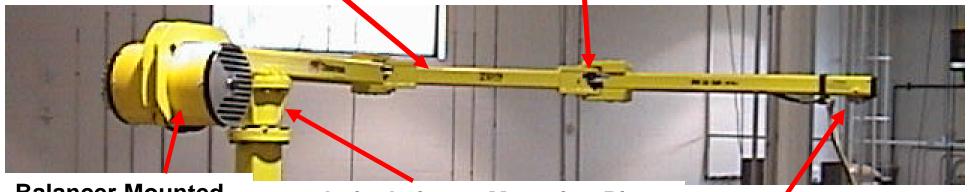

### 700C Articulating Arm

Internal Pulleys to Prevent Wire Rope from Resting in Bottom of Arm

270° Articulation at Center Pivot

**Balancer Mounted** 

**360° Articulation at Mounting Pivot** 

Horizontally

**End of Arm Pulley Provides Vertical Lift** 