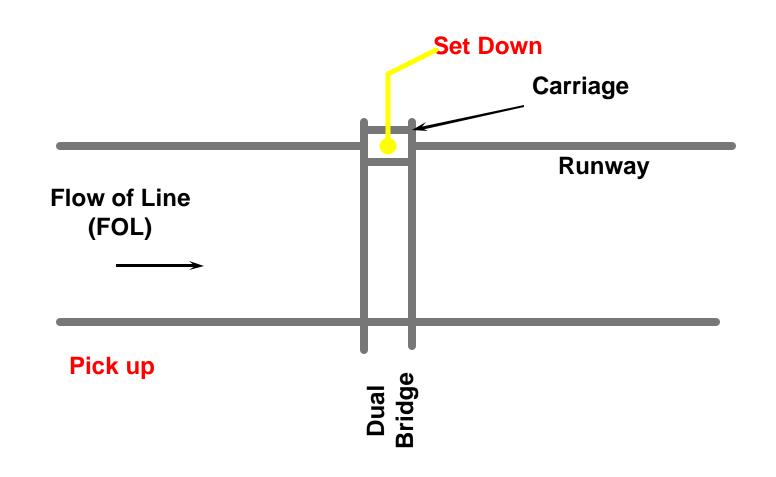

# Articulating Arm Layout

Standard
Configured
Products:

Standard
Configured
Products: