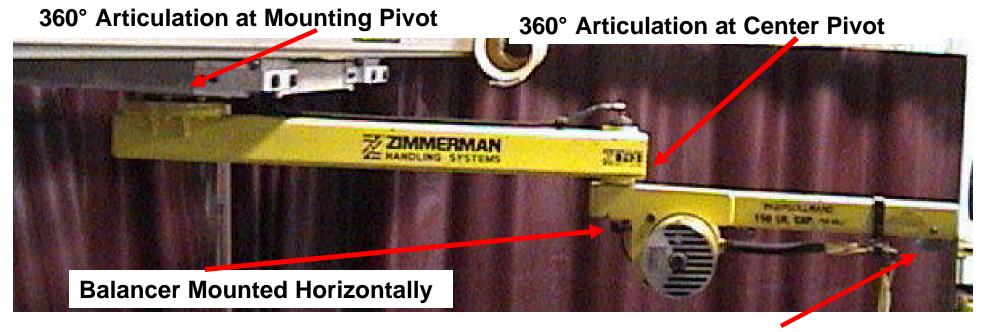

# Assembly Solutions 713Articulating Arm

**End of Arm Pulley Provides Vertical Lift** 

- •Maximum Capacity 272Kg (500 lb.) with 3M (10 ft.) Reach
- Carriage or Column Mounted; will install to most competitor rail