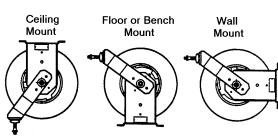

#### **MOUNTING**

Some reels come complete with hose, and are set at the proper tension to install. Reels without hose need to have pretension set. Reels can be mounted in any position either base up, base down, wall mounted, or any position which allows the mainshaft to be horizontal. Reels should be mounted with centerline of drum, in-line with hose run.

# **Guide Mounting Positions**