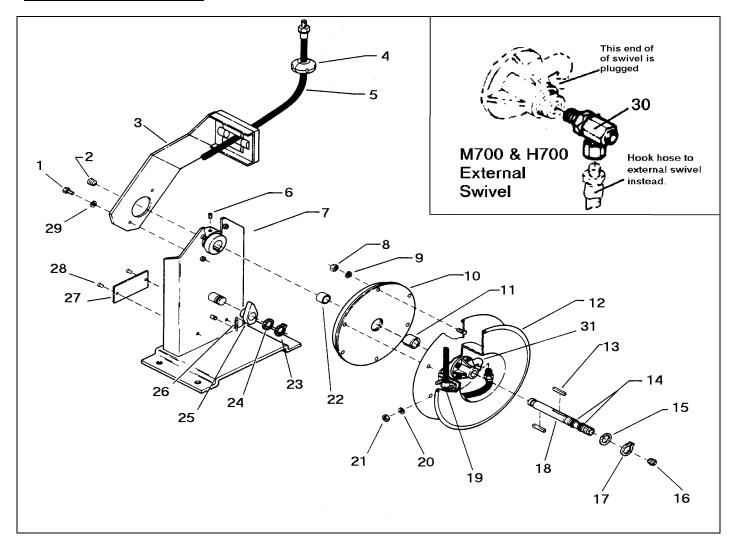

#### **MOUNTING**

Some reels come complete with hose, and are set at the proper tension to install. Reels without hose need to have pretension set. Reels can be mounted in any position either base up, base down, wall mounted, or any position which allows the mainshaft to be horizontal. Reels should be mounted with centerline of drum, in-line with hose run.

# **Guide Mounting Positions**

#### **PIVOT BASE**

If optional pivot base is used, reel will be self-aligning to direction of cable run. The four roller cable guide must be used with pivot or swivel mounts.

### **HOSE REPLACEMENT**

NOTE: For M700 and H700, hose connects to external swivel, not the internal connection that is plugged. When replacing hose be sure all hose fittings and clamps are secure.

To replace hose, pull hose out far enough to engage ratchet lock and engage lock. Remove hose stop and clamp. Hose can easily be removed from swivel assembly. When replacing hose, be sure all fittings are tight and hose clamp is firmly in place. Place hose through roller guide, wind new hose on drum of reel in the same manner as the old hose was before removing.