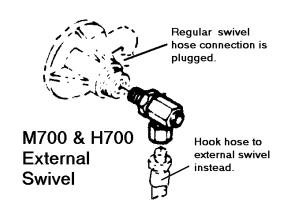

### **HOSE REPLACEMENT**

NOTE: For M700 and H700, hose connects to external swivel, not the internal connection that is plugged. When replacing hose be sure all hose fittings and clamps are secure.

To replace hose, pull hose out far enough to engage ratchet lock and engage lock. Remove hose stop and clamp. Hose can easily be removed from swivel assembly. When replacing hose, be sure all fittings are tight and hose clamp is firmly in place. Place hose through roller guide, wind new hose on drum of reel in the same manner as the old hose was before removing.