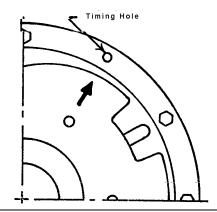

# MAINSPRING REPLACEMENT

Remove set-screw, and remove spool assembly complete with Mainshaft and hose form stand.

Note: Timing holes mark location of spring housing to drum. Align new spring and housing in exact same manner as the previous.