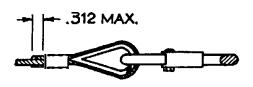

Whenever cable shows signs of deterioration, it should be replaced with a new cable. To replace cable, there is no need to

#### disassemble

balancer, remove tension, and/or remove it from its location. Simply pull cable to its extreme lower limit, exposing threaded plug in the drum as shown in the illustration. Engage manual drum lock (as described in "Tool Replacement") and remove tool. Remove plug and old cable. Insert new cable and replace plug securely. Reattach tool to lower hook and disengage drum lock.