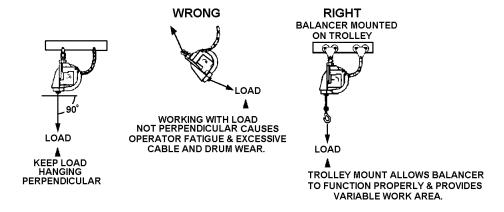

## **MOUNTING**

Hang balancer in the desired location by the clevis provided at the top. The balancer should be suspended directly over work area using an eyebolt or similar device with a break strength exceeding 6 times the combined weight of the balancer and the load it is supporting. Balancer should be mounted in such a manner as to minimize cable contact with the cable guide. For proper alignment, utilize the three mounting holes at the top of balancer. If shackle is removed to make the connections, be sure that the nut and cotter pin are properly replaced on the shackle pin.