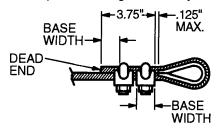

**NOTE:** Clamps are used for models xxxJa01 only; A swage-fitting sleeve should be used for all other models.

If lower hook is removed or replaced for any reason, the thimble and clamps (or sleeve) must be replaced as shown in illustration. If clamps are used, turn back 3 ¾ inch of rope from thimble. Apply u-bolt over dead end of wire rope - live end rests in saddle. Tighten nuts evenly, alternating from one nut to the other until reaching recommended torque (7.5 ft-lbs.). Apply second clip as near the thimble as possible. Tighten evenly, alternating until reaching recommended torque (7.5 ft-lbs.).