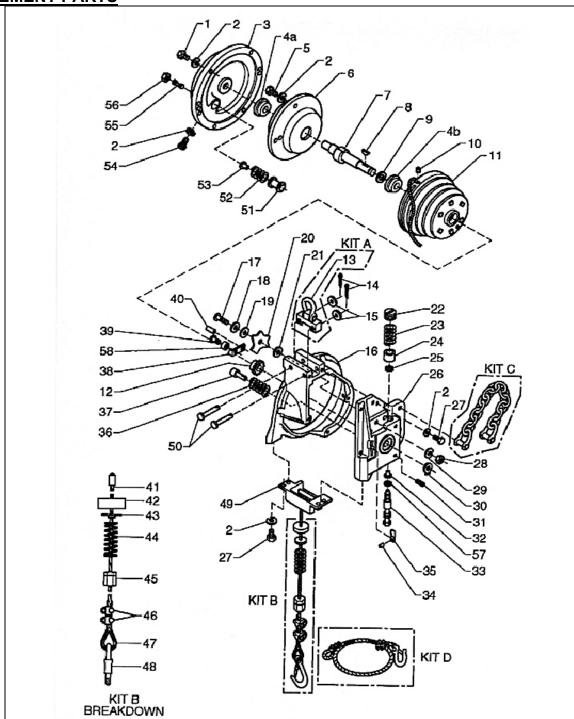

## **MOUNTING**

Hang balancer in the desired location by the clevis provided at the top. The balancer should be suspended directly over work area using an eyebolt or similar device with a break strength exceeding 6 times the combined weight of the balancer and the load it is supporting. Balancer should be mounted in such a manner as to minimize cable contact with the cable guide. For proper alignment, utilize the three mounting holes at the top of balancer. If shackle is removed to make the connections, be sure that the nut and cotter pin are properly replaced on the shackle pin.

A hole has been provided at the side of the housing to permit installation of a secondary support chain. All balancers mounted over head should have a secondary support chain to protect personnel in case of structure or mounting component failure. Attach one end of secondary support chain or cable to secondary support point (shackle) on balancer. Attach the other end of secondary support chain or cable to a support component other than that which supports the balancer. The chain or cable should be as short as possible allowing the balancer to drop no more than 6 to 12 inches if the primary connection is released. (See Illustration) A secondary support is offered as an accessory item.

Pull tool down to the most convenient height and set manual drum lock by lifting tab allowing pin to snap in (see illustration). This locks the drum in place. Tool can now be removed and replaced. After replacing tool, the drum lock can be released by pulling outward on tab and folding it back into its original position.

#### disassemble

balancer, remove tension, and/or remove it from its location. Simply pull cable to its extreme lower limit, exposing threaded plug in the drum as shown in the illustration. Engage manual drum lock (as described in "Tool Replacement") and remove tool. Remove plug and old cable. Insert new cable and replace plug securely. Reattach tool to lower hook and disengage drum lock.

**NOTE:** Clamps are used for models xxxJa01 only; A swage-fitting sleeve should be used for all other models.

If lower hook is removed or replaced for any reason, the thimble and clamps (or sleeve) must be replaced as shown in illustration. If clamps are used, turn back 3 ¾ inch of rope from thimble. Apply u-bolt over dead end of wire rope - live end rests in saddle. Tighten nuts evenly, alternating from one nut to the other until reaching recommended torque (7.5 ft-lbs.). Apply second clip as near the thimble as possible. Tighten evenly, alternating until reaching recommended torque (7.5 ft-lbs.).

## STAR WHEEL POSITIONING

If drum has been removed during service, it is very important to Position star wheel properly when reassembling balancer. If this is not done, drum will be "out-of- time" and will either fail to return or extend The full distance of cable travels. When reassembling, with cable off the drum and when viewed from the spring side of housing, the star wheel must be positioned as shown in relation to pin (B). The pin on the cable drum (A) must be positioned as shown in relation to point (C) on star wheel.

NOTE: When ordering replacement parts, always include the balancer model number and serial number.

SM1140-01C Page 4 of 7 ©Jun-01

All parts are replaceable in the field without special tools.

# **MAINTENANCE & INSPECTION**

Periodic inspection of cable, lower hook, and upper swivel mount assembly (Kit A) is strongly recommended for safe operation. Bearings and guide rollers should also be inspected periodically to insure efficient operation. All bearings, springs, etc., are permanently lubricated at the factory and should require no further lubrication.