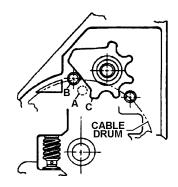

## STAR WHEEL POSITIONING

If drum has been removed during service, it is very important to Position star wheel properly when reassembling balancer. If this is not done, drum will be "out-of- time" and will either fail to return or extend The full distance of cable travels. When reassembling, with cable off the drum and when viewed from the spring side of housing, the star wheel must be positioned as shown in relation to pin (B). The pin on the cable drum (A) must be positioned as shown in relation to point (C) on star wheel.