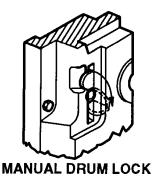

When attaching tool to lower hook, the tool should be lifted to hook rather than pulled to the empty hook against the reel tension. The drum lock can be engaged to prevent cable from retracting (see illustration in "Tool Replacement"). The retaining latch on lower hook **MUST** be snapped back in the closed position after tool is attached.

Pull tool down to the most convenient height and set manual drum lock by lifting tab allowing pin to snap in (see illustration). This locks the drum in place. Tool can now be removed and replaced. After replacing tool, the drum lock can be released by pulling outward on tab and folding it back into its original position.