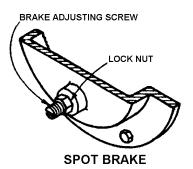

# **SPOT BRAKE**

**NOTE:** See "Automatic Lock" if balancer locks up.

A spot brake is provided for fine adjustment to eliminate any "creeping" tendency. This adjustment is made only if desired and after adjustment, as explained in "Spring Tension Adjustment". To adjust, loosen lock nut and back up brake adjusting screw until the balancer works freely. Next, apply pressure to spot brake by turning adjustment screw in until desired setting is reached. Reset lock when adjustment is completed.