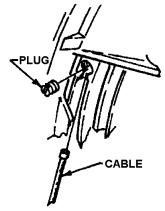

Whenever cable shows signs of deterioration, it should be replaced with a new cable. To replace cable, there is no need to

#### disassemble

balancer, remove tension, and/or remove it from its location. Simply pull cable to its extreme lower limit, exposing threaded plug in the drum as shown in the illustration. Engage manual drum lock (as described in "Tool Replacement") and remove tool. Remove plug and old cable. Insert new cable and replace plug securely. Reattach tool to lower hook and disengage drum lock.