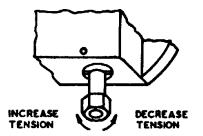

## **SPRING TENSION ADJUSTMENT**

**CAUTION:** 

Only use adjusting nut to set tension. Hazards or unsafe practices MAY result in *minor* personal injury or product or property damage.

The complete tool including all attachments and connections must be in place before adjusting spring tension. If load exceeds spring tension, tool will move downward. If tension exceeds load, tool will move upward. Spring tension can be adjusted by turning the adjustment nut clockwise to increase tension or counterclockwise to decrease tension.