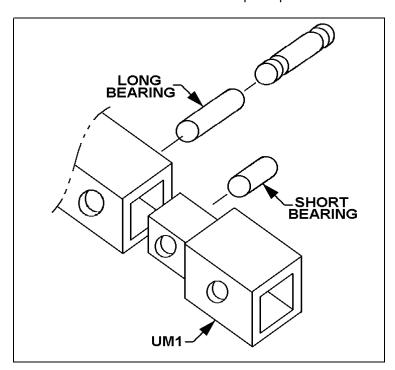

A

CAUTION: Hazards or unsafe practices which MAY result in *minor* personal injury or product or property damage.

If long bearing is in tube, remove pin and bearing from tube. Insert UM1 into tube and put long bearing and pin back through tube. If no bearing is in tube, insert short bearing from kit into hole in UM1. Remove pin from tube and insert UM1 into tube. Replace pin.