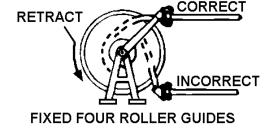

## **TYPE "F" FOUR ROLLER GUIDE**

Use the type "F" guide when cable is pulled in one direction only. Adjust cable guide rail mounting brackets so that the cable is pulled out in a line tangent to drum surface. To adjust cable guide to form a right angle with the travel of

cable, loosen guide rail mounting brackets. Attach roller guide around guide rails. Loosen hex screws, and rotate roller guide to the proper angle as shown on the right.

the