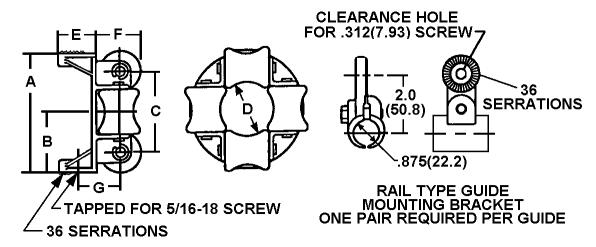

# **CABLE GUIDE DIMENSIONS**

| CATALOG<br>NUMBER | TYPE OF<br>CABLE<br>GUIDE | MAX.<br>CABLE DIA.<br>Inches<br>(mm) | A<br>Inches<br>(mm) | B<br>Inches<br>(mm) | C<br>Inches<br>(mm) | D<br>Inches<br>(mm) | E<br>Inches<br>(mm) | F<br>Inches<br>(mm) | G<br>Inches<br>(mm) |
|-------------------|---------------------------|--------------------------------------|---------------------|---------------------|---------------------|---------------------|---------------------|---------------------|---------------------|
| 2-FM-YE           | 4<br>ROLLER               | 1.50**<br>(38.1)**                   | 4<br>(101.6)        | (50.8)              | 2.69<br>(68.3)      | 1.75<br>(44.5)      | 1.25<br>(31.8)      | 1.31<br>(33.8)      | 1.38<br>(35.1)      |
| 3-FM-YE           | 4<br>ROLLER               | 2.00**<br>(50.8)**                   | 4 (101.6)           | 2 (50.8)            | 3.75<br>(95.3)      | 2.38 (60.5)         | 1.25<br>(31.8)      | 1.25<br>(31.8)      | 1.81<br>(46.0)      |

<sup>\*\*</sup>RECOMMENDED

ALL DIMENSIONS ARE SHOWN IN DECIMAL INCHES AND MILLIMETERS.

| Aero-Motive Company                                                                                                                           | AKAPP Electro Industrie                                                                                                                                                       | Aero-Motive (UK)                                                                                                                                        | Woodhead Asia PTE LTD                                                                                                                                     | Woodhead Canada LTD.                                                                                                                           |  |
|-----------------------------------------------------------------------------------------------------------------------------------------------|-------------------------------------------------------------------------------------------------------------------------------------------------------------------------------|---------------------------------------------------------------------------------------------------------------------------------------------------------|-----------------------------------------------------------------------------------------------------------------------------------------------------------|------------------------------------------------------------------------------------------------------------------------------------------------|--|
|                                                                                                                                               |                                                                                                                                                                               | Limited                                                                                                                                                 |                                                                                                                                                           |                                                                                                                                                |  |
| W A Woodhead Industries Inc. Subsidiary<br>PO Box 2678<br>Kalamazoo, MI 49003-2678<br>(616) 337-7700<br>(800)-999-8559<br>FAX: (800) 333-6119 | W A Woodhead Industries Inc. Subsidiary<br>Nijverheidsweg 14 Box 54<br>NL-3771 ME Barneveld<br>NL-3771 AB Barneveld<br>Holland<br>011-31-3420-14022<br>FAX: 011-31-3420-92384 | W A Woodhead Industries Inc. Subsidiary<br>Rassau Industrial Estate<br>Ebbw Vale Gwent NP3 5SD<br>United Kingdom<br>(0495) 350436<br>FAX: (0495) 350877 | W A Woodhead Industries Inc. Subsidiary<br>401 Commonwealth Drive #04-04<br>Haw Par Technocentre<br>Singapore 0314<br>(65) 479 6533<br>FAX: (65) 479 3588 | W A Woodhead Industries Inc. Subsidiary<br>1090 Brevik Place<br>Mississauga Ontario<br>L4W 3Y5 Canada<br>(905) 624-6518<br>FAX: (905) 624-9151 |  |