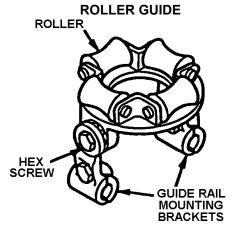

## **TYPE "F" FOUR ROLLER GUIDE**

Use the type "F" guide when cable is pulled in one direction only. Adjust cable guide rail mounting brackets so that the cable is pulled out in a line tangent to drum surface. To adjust cable guide to form a right angle with the travel of

cable, loosen guide rail mounting brackets. Attach roller guide around guide rails. Loosen hex screws, and rotate roller guide to the proper angle as shown on the right.

the