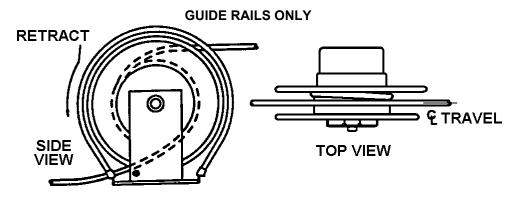

#### **GUIDE RAILS**

Use guide rails only is cable is to be paid out directly in line with drum. There must not be a tendency for the cable to pull to either side. Align guide rails with reels flanges.