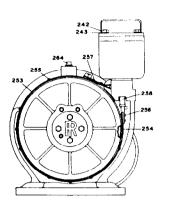

#### СМАЗКА

Смазка двигателя необходима до начала эксплуатации лебедки. Во избежание утечек, при перевозке, масло из Корпуса Двигателя (1) было слито. Канистра, содержащая достаточное количество масла для одной заправки, находится в комплекте лебедки. До начала эксплуатации лебедки, отверните Вентиляционную Крышку (3), расположенную в верхней части Корпуса Двигателя, и залейте туда содержимое канистры.

#### LUBRICATION

Lubricate the motor before putting the Winch in service. To prevent leakage during shipment, the oil was drained from the Motor Case (1). Sufficient oil for one filling is contained in the can packed with the Winch. Before operating the Winch, unscrew the Vent Cap (3) from the top of the Motor Case and pour the entire contents of the can into the motor.