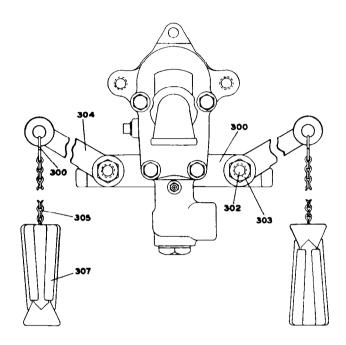

. . . . DU-657 Болт колонного зажима (4)..... 293 DU-658 293 Column Clamp Bolt (4) . . . . . . 294 Гайка болта колонного хомута DU-658 (І на каждый болт) ..... DU-659 294 Column Clamp Bolt Nut 295 Шайба болта колонного хомута (1 for each Bolt) . . . . . . . . DU-659 (І на каждый болт) ...... DU-660 295 Column Clamp Bolt Washer 296 Болт колонного крепления (4) ..... 241-708 297 (1 for each Bolt) . . . . . . . . Гайка болта колонного крепления DU-660 (1 на каждый болт) ..... DU-562 296 Column Mounting Bolt (4). . . . . 241-708 298 Упругая шайба болта колонного крепления 297 Column Mounting Bolt Nut (1 на каждый болт) ..... DU-563 (1 for each Bolt) . . . . . . . . DU-562 298 Column Mounting Bolt Lock Washer (1 for each Bolt) . . . . DU-563

### цепной привод дросселя **PULL CHAIN THROTTLE**



(Чертеж ЉТРВЗЗЗ) (Dwg. TPB333)

| НОМЕР ДЕТАЛИ ДЛЯ ЗАКАЗА | 7 |
|-------------------------|---|
|                         |   |

#### PART NUMBER FOR ORDERING -

| 300<br>302<br>303<br>304<br>305<br>306<br>307 | Рукоятка управления дросселем для D6U и D6UL для EU, EUA, EUL и EUAL Стопорный палец пружины дросселя Болт рычага дросселя (2) Гайка болта рычага дросселя (2) Дроссельный рычаг цепного привода (2) Цепь привода дросселя (укажите длину) (2) "S"-крюк (4). Рукоятка привода дросселя (2). | D02-553<br>D02-411A<br>D02-418A<br>D02-556<br>DU-413 | 300<br>* 302<br>303<br>304<br>305<br>306<br>307 | Throttle Control Arm for D6U and D6UL for EU, EUA, EUL and EUAL Throttle Spring Stop Pin Throttle Lever Bolt (2) Throttle Lever Bolt Nut (2). Pull Chain Throttle Lever (2) Throttle Lever Chain (2