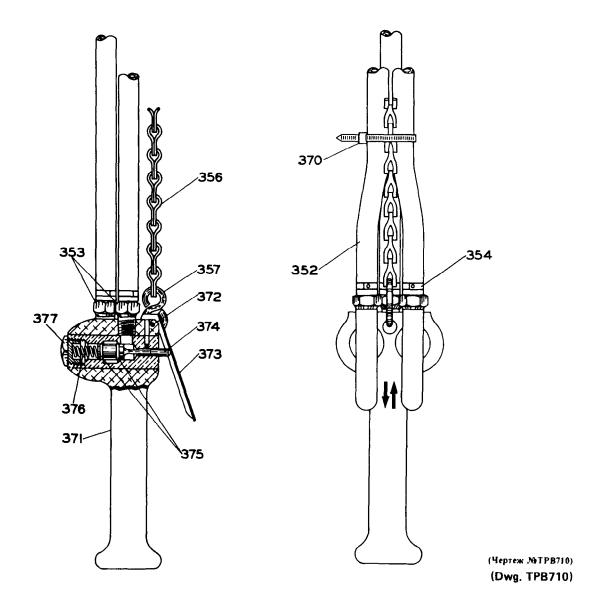

------------------------------------------------------------------------------------------------------------------------------------------------------------------------------------------------------------|------------------------------------------------------|-------------------------------------------------|------------------------------------------------------------------------------------------------------------------------------------------------------------------------------------------------------------------------------------------------------|-------------------------------------------------------------------------|

<sup>•</sup> Не показано на рисунке.

<sup>\*</sup> Not illustrated.

Узел Коробки Перепускного Клапана Для Лебедки Типа EU Shuttle Valve Chest Assembly for EU Winch



Подвесная Рукоятка Управления Дросселем № MR-269 MR-269 Pendent Throttle Handle Assembly

#### узел коробки перепускного клапана

#### SHUTTLE VALVE CHEST ASSEMBLY

#### номер дегали для заказа---

#### PART NUMBER FOR ORDERING -

|            |                                                                          | <u> </u>           |     |                               |                    |
|------------|--------------------------------------------------------------------------|--------------------|-----|-------------------------------|--------------------|
|            | Узел клапанной коробки                                                   | EU-A245            | ]   | Valve Chest Assembly          | EU-A 245           |
| 325        | Коробка перепускного клапана