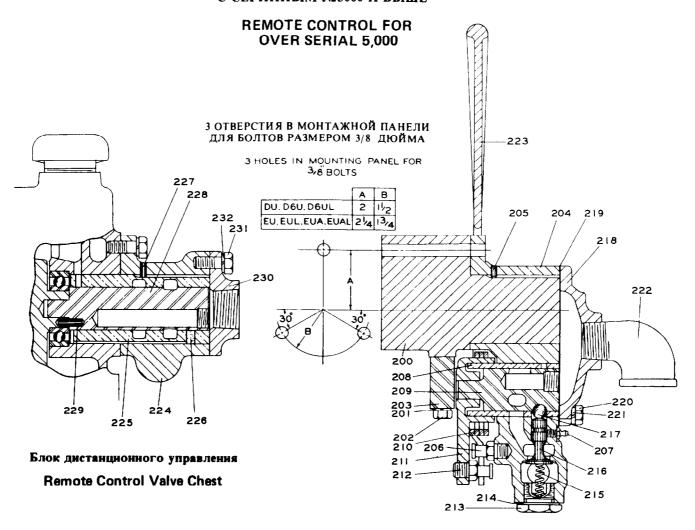

(Continued on Page 27.)

Универсальные лебедки D6U и EUA с серийным номером выше 5000 D6U and EUA Utility Winches Over Serial 5000

| HOMEP | ДЕТАЛИ | ДЛЯ | 3AK/ | 13A |
|-------|--------|-----|------|-----|
|       |        |     | ı    |     |