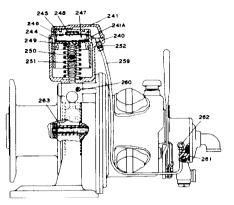

#### Дважды в неделю:

Ввести небольшое количесво (2-3 нажатия на рычаг шприца) Ингерсол Рэнд легкой смазки №28 или высококачественной смазки №2 в Смазочные Штуцеры (5 и 12), расположенные на Клапанной Коробке (4), а так же несколько большее количество (6-8 нажатий на рычаг шприца) в штуцеры, расположенные на Кожухе Барабана (111) или на Втулке Оси (100).

#### Смазка Зубчатых передачь

Каждые 60-90 дней, снимите Пробку Смазочного Отверстия (94) и убедитесь в том, что видимая часть шестерен покрыта смазкой. В противном случае, добавте примерно 237 мл. Ингерсол-Рэнд трансмиссионной смазки №70, Ингерсол-Рэнд легкой смазки №28 или любой высокока чественной трансмиссионной смазки.

#### Twice Weekly

Insert two or three strokes of Ingersoll-Rand Light Grease No. 28 or a good quality No. 2 cup grease into the Grease Fittings (5 and 12) on the Valve Chest (4), and six or eight strokes into the Grease Fitting on the Rope Drum Cover (111) or Hub Bushing (100).

#### Gear Case Lubrication

Approximately every sixty or ninety days, remove the Grease Plug (94) and note if the visible portion of the gears is covered with a film of grease. If the gears appear to lack lubrication, add about 1/2 pint (237 mL) of Ingersoll-Rand Gear Grease No. 70, Ingersoll-Rand Light Grease No. 28 or a good quality gear grease to the Gear Case.