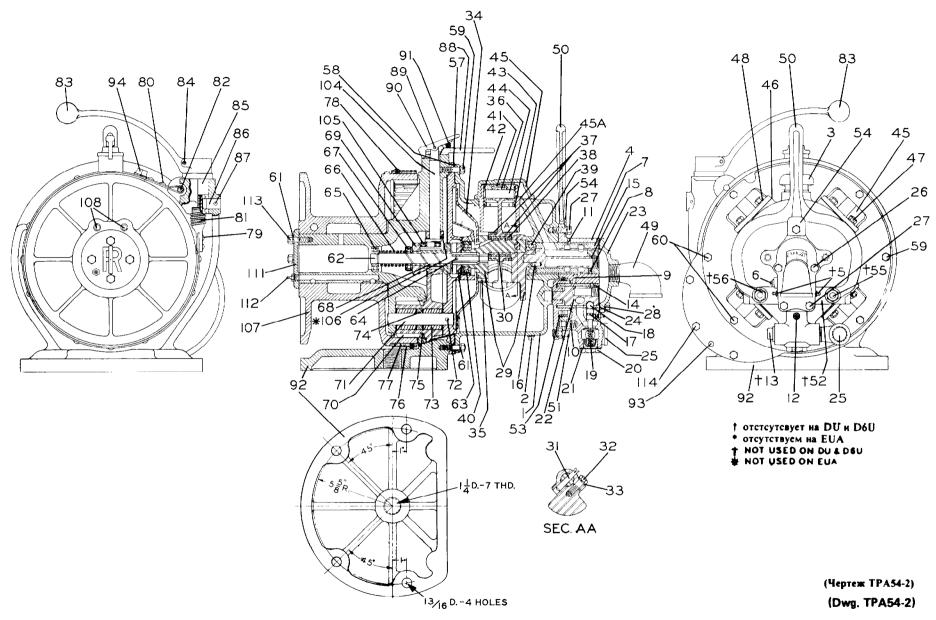

#### ДЕТАЛИ С ЗАЩИТНЫМ ПОКРЫТИЕМ

Все открытые детали лебедки EUAB/Pt, при изготовлении, подвергаются специальной обработке, с целью предотвращения коррозии. Заказывая запасные детали, обязательно указывайте на наличие защитного покрытия на деталях, подлежащих замене. Из за отсутствия такого указания в форме заказа, будут высланы детали без защитного покрытия.

#### СМАЗКА

Смазка двигателя необходима до начала эксплуатации лебедки. Во избежание утечек, при перевозке, масло из Корпуса Двигателя (1) было слито. Канистра, содержащая достаточное количество масла для одной заправки, находится в комплекте лебедки. До начала эксплуатации лебедки, отверните Вентиляционную Крышку (3), расположенную в верхней части Корпуса Двигателя, и залейте туда содержимое канистры.

#### Смазка двигателя

При температурах от -1,1 до +26,6° используйте Ингерсол-Рэнд среднее масло №50 или моторное масло 20W.

При температурах выше 26,6° используйте моторное масло SAE 30.

При температурах ниже  $-1,1^{\circ}$  используете моторное масло SAE 10 или 10W.

Уровень масла необходимо проверять ежедневно следующим образом:

если лебедка не подвержена воздействию температур ниже  $0^{\circ}$ .

Спустя несколько часов после остановки лебедки, отверните Сливную Пробку (2) и слейте собравшуюся воду. Затем, заверните Сливную Пробку в основании корпуса и отверните другую, расположенную сбоку. Снимите Вентиляционную Крышку (3) и залейте достачное количество рекомендованного масла, так, чтобы уровень масла совпадал с боковым отверстием в корпусе. После этого, заверните сливную пробку и Вентиляционную Крышку.

#### LUBRICATION

Lubricate the motor before putting the Winch in service. To prevent leakage during shipment, the oil was drained from the Motor Case (1). Sufficient oil for one filling is contained in the can packed with the Winch. Before operating the Winch, unscrew the Vent Cap (3) from the top of the Motor Case and pour the entire contents of the can into the motor.

#### **Motor Lubricants**

For temperatures 30° F to 80° F (-1.1° C to 26.6° C), use Ingersoll-Rand Medium Oil No. 50 or SAE 20 or 20W motor oil.

For temperatures above 80° F (26.6° C), use SAE 30 motor oil.

For temperatures below 30° F (-1.1°C), use SAE 10 or 10W motor oil.

Check the oil level daily as follows:

#### When the Winch is not subjected to freezing temperatures.

After the Winch has been idle for several hours or overnight, remove the Drain Plug (2) and allow the accumulated water to drain out. Replace the Drain Plug at the bottom and remove the one from the side of the Motor Case. Remove the Vent Cap (3) and pour a sufficient quantity of the recommended lubricant into the vent to bring the level of the oil up to the drain plug hole in the side of the Motor Case. Replace the Drain Plug and Vent Cap.

#### Дважды в неделю:

Ввести небольшое количесво (2-3 нажатия на рычаг шприца) Ингерсол Рэнд легкой смазки №28 или высококачественной смазки №2 в Смазочные Штуцеры (5 и 12), расположенные на Клапанной Коробке (4), а так же несколько большее количество (6-8 нажатий на рычаг шприца) в штуцеры, расположенные на Кожухе Барабана (111) или на Втулке Оси (100).

#### Смазка Зубчатых передачь

Каждые 60-90 дней, снимите Пробку Смазочного Отверстия (94) и убедитесь в том, что видимая часть шестерен покрыта смазкой. В противном случае, добавте примерно 237 мл. Ингерсол-Рэнд трансмиссионной смазки №70, Ингерсол-Рэнд легкой смазки №28 или любой высокока чественной трансмиссионной смазки.

#### инструкции по эксплуатации

Если лебедка установлена не строго вертикально, необходимо выполнить следующее: отвернуть 8 болтов, крепящих Корпус Двигателя (59 и 60) провернуть двигатель на Щите Корпуса (57) до тех пор, пока Вентиляционная Крышка (3) не окажется вверху, и затем поставить болты на место.

#### Gear Case Lubrication

Approximately every sixty or ninety days, remove the Grease Plug (94) and note if the visible portion of the gears is covered with a film of grease. If the gears appear to lack lubrication, add about 1/2 pint (237 mL) of Ingersoll-Rand Gear Grease No. 70, Ingersoll-Rand Light Grease No. 28 or a good quality gear grease to the Gear Case.

#### **OPERATING INSTRUCTIONS**

Whenever the Winch is mounted in any manner other than the normal upright position, remove the eight Motor Case Cap Screws (59 and 60) and rotate the motor on the Motor Case Cover (57) until the Vent Cap (3) is at the top; then replace the Cap Screws.