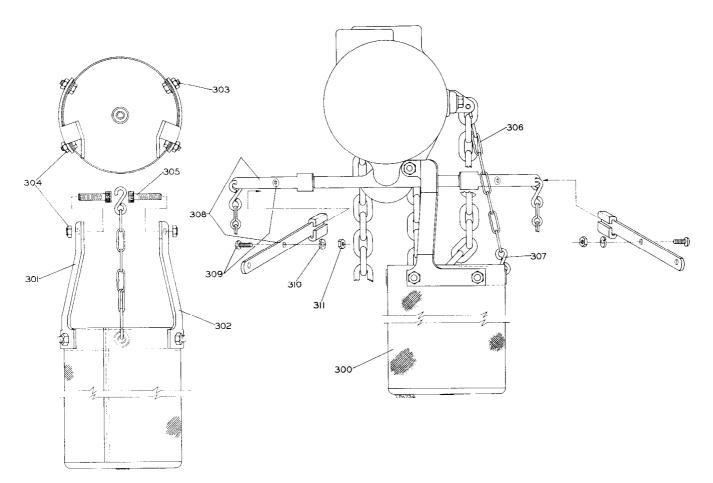

- 1. Insert the Container Bolts (305) through the boss on the Hoist housing and into the Brackets (301 and 302). Secure the Bolts with two Bracket Bolt Stop Nuts (304). Note: If the Container is to be allowed to swing outward, tighten the Nuts to within one turn of being fully tight. This will allow the Container to swing away from a load. Install the four Bracket Bolts (303) and Nuts (304) on the Container.
- 2. For Pull Chain Models only, attach the Extension Throttle Levers (308) to the existing throttle lever with the Lever Screws (309), Lock Washers (310) and Nuts (311).
- 3. Apply the Balance Chain (306) to the Container and Hoist using the S-hooks (307). Adjust the length of the Chain to prevent the load chain from rubbing the Container. Crimp the S-hook into the grommet in the Chain Container, as well as all other S hooks as illustrated.

Fabric Chain Container for Series ML Link Chain Hoists

|     | PART NUMBER FOR ORDERING                    |
|-----|---------------------------------------------|
| 300 | Fabric Chain Container                      |
|     | to accommodate 17 ft. of chain ML10-K749-17 |
|     | to accommodate 45 ft. of chain ML10-K749-45 |
| 301 | Left Bracket                                |
| 302 | Right Bracket ML50K-747                     |
| 303 | Bracket Bolt (4)                            |
| 304 | Bracket Bolt ESNA Stop Nut (6)              |
| 305 | Chain Container Bolt (2) 5080-638           |
| 306 | Balance Chain CA110-240-1/2                 |
| 307 | S-hook (2)                                  |
| 308 | Extension Throttle Lever (2) . . . . ML-557 |
| 309 | Lever Screw (2)                             |
| 310 | Lever Lock Washer (2)                       |
| 311 | Lever Nut (2)                               |