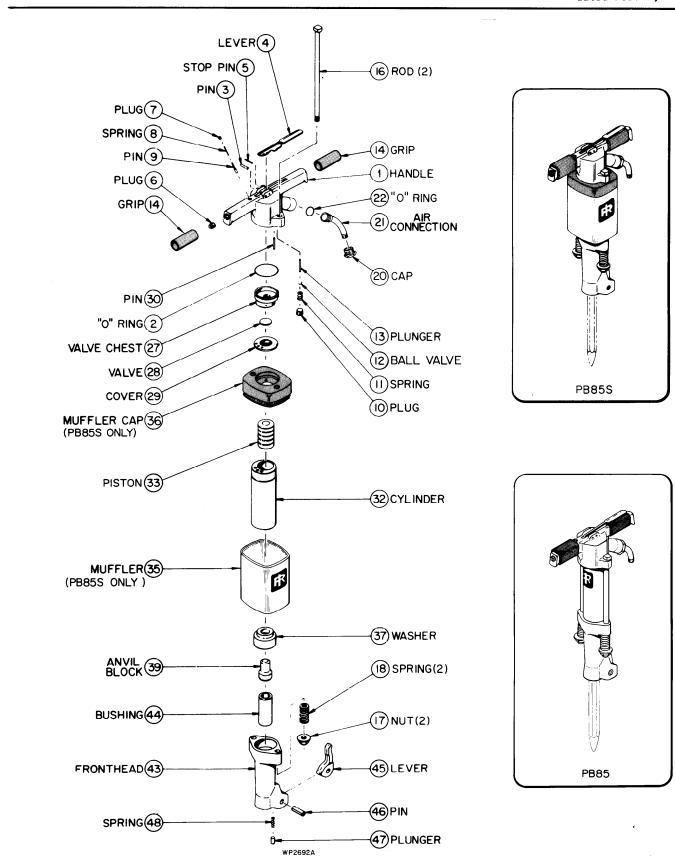

# PB85 AND PB85S PAVING BREAKERS AND SPIKE DRIVERS (For description of parts refer to pages 3 and 4)

PS-5500.16 Sheet 1 and 4) September 9, 1985 Cancels PS-5500.16, Sh. 1, dated Feb. 6, 1985

INGERSOLL-RAND

PB85 AND PB85S PAVING BREAKERS

When ordering spares, please give (1) the NAME of the part as listed, (2) the PART NO. as listed and stamped on the part, and (3) the SERIAL NUMBER of the machine.

DO NOT use illustration numbers when ordering spare parts. To save time send all orders for parts to the nearest branch office or agent.