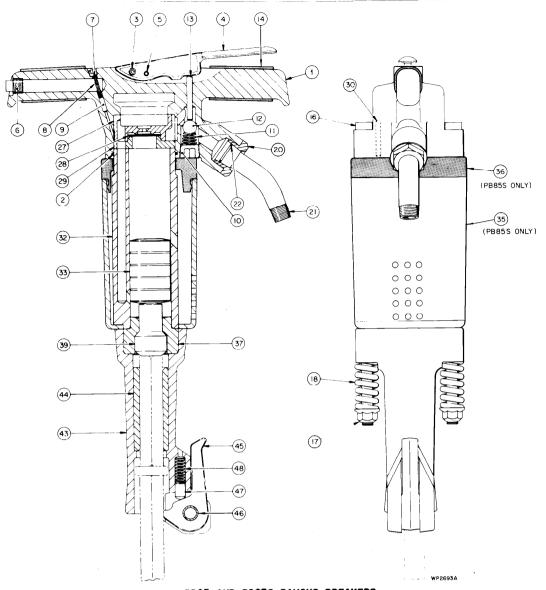

# PB85 AND PB85S PAVING BREAKERS AND SPIKE DRIVERS (For description of parts refer to pages 3 and 4)

PS-5500.16 Sheet 1 and 4) September 9, 1985 Cancels PS-5500.16, Sh. 1, dated Feb. 6, 1985

INGERSOLL-RAND

PB85 AND PB85S PAVING BREAKERS

When ordering spares, please give (1) the NAME of the part as listed, (2) the PART NO. as listed and stamped on the part, and (3) the SERIAL NUMBER of the machine.

DO NOT use illustration numbers when ordering spare parts. To save time send all orders for parts to the nearest branch office or agent.