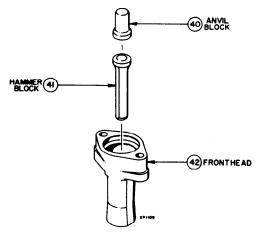

# PB85 AND PB85S PAVING BREAKERS AND SPIKE DRIVERS (For description of parts refer to pages 3 and 4)

PS-5500.16 Sheet 1 and 4) September 9, 1985 Cancels PS-5500.16, Sh. 1, dated Feb. 6, 1985

INGERSOLL-RAND

PB85 AND PB85S PAVING BREAKERS

When ordering spares, please give (1) the NAME of the part as listed, (2) the PART NO. as listed and stamped on the part, and (3) the SERIAL NUMBER of the machine.

DO NOT use illustration numbers when ordering spare parts. To save time send all orders for parts to the nearest branch office or agent.