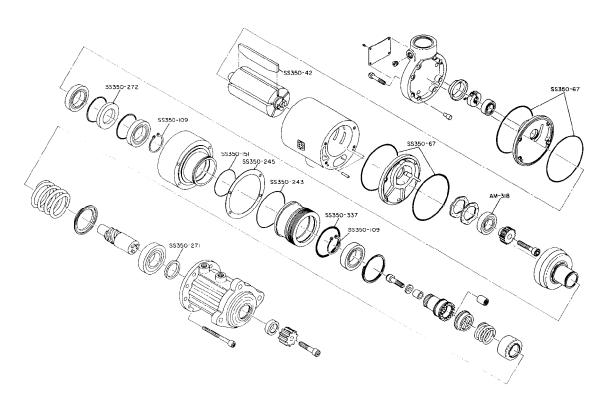

## Genuit' Ingersoll-Rand Replacement Parts

SS350-TK2 TUNE-UP KIT

(Dwg. TPA984-2)

## This GENUINE Ingersoll-Rand Tune-up Kit contains the following parts:

| PART NUMBER | PART NAME (Description)           | QUANTITY |
|-------------|-----------------------------------|----------|
| SS350-67    | End Plate 0-ring (120 mm O.D.)    | 4        |
| SS350-42    | Vane                              | 5        |
| SS350-151   | Gear Case 0-ring (65 mm O.D.)     | 1        |
| SS350-272   | Gear Case Seal (metal)            | 1        |
| SS350-337   | Piston 0-ring (75 mm O.D.)        | 1        |
| SS350-271   | Drive Housing Seal (metal 40 mm)  | 1        |
| SS350-243   | Drive Housing 0-ring (85 mm O.D.) | 1        |
| SS350-245   | Drive Housing Gasket              | 1        |
| SS350-109   | Retaining Ring                    | 2        |
| AM318       | Front Rotor Bearing               | 1        |