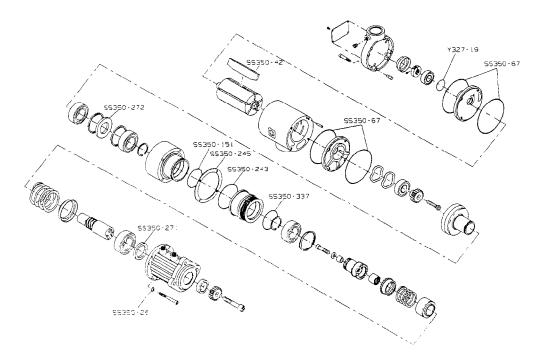

## Genuine Ingersoll-Rand Replacement Parts

SS350-TK1/7W0540 TUNE-UP KIT

(Dwg. TPA1293-1)

This GENUINE Ingersoll-Rand Tune-up Kit contains the following parts:

| PART NUMBER | PART NAME (Description)           | QUANTITY |
|-------------|-----------------------------------|----------|
| SS350-67    | End Plate O-ring (120 mm O.D.)    | 4        |
| SS350-42    | Vane                              | 5        |
| SS350-151   | Gear Case O-ring (65 mm O.D.)     | 1        |
| SS350-272   | Gear Case Seal (metal)            | 1        |
| SS350-337   | Piston O-ring (75 mm O.D.)        | 1        |
| SS350-271   | Drive Housing Seal (metal 40 mm)  | 1        |
| SS350-243   | Drive Housing O-ring (85 mm O.D.) | 1        |
| SS350-245   | Drive Housing Gasket              | 1        |
| SS350-26    | Drive Housing Washer              | 4        |
| #Y327-19    | Rear Rotor Bearing O-ring         | 1        |
| SMB-441     | Sealant                           | 1        |

<sup>#</sup> The Rear Rotor Bearing O-ring (Y327-19) is only used in Starters with the first three letters of the serial number RMJ, RMH etc. or lower. Starters with serial numbers RMK, RML etc. or higher do not use the O-ring.