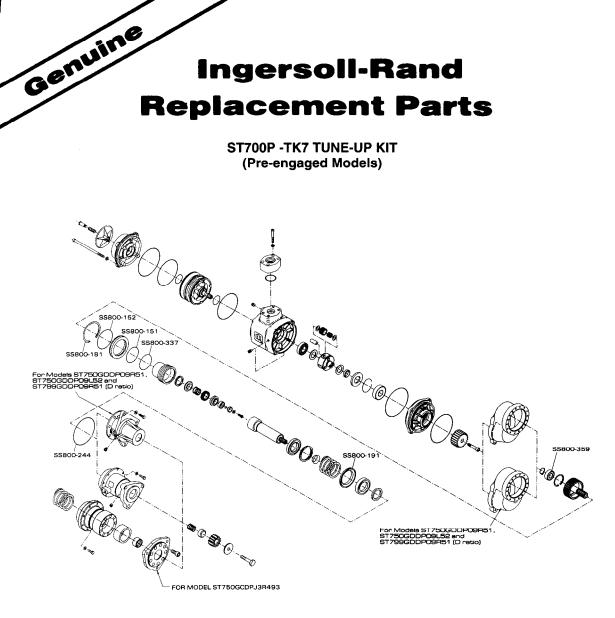

## (Dwg. TPA1426)

This GENUINE Ingersoll-Rand Tune-up Kit contains the following parts:

| PART NUMBER              | PART NAME (Description)      | QUANTITY |
|--------------------------|------------------------------|----------|
| SS800-359                | Drive Gear Bearing           | 1        |
| SS800-244                | Drive Housing O-ring         | 1        |
| SS800-152                | Outer Bulkhead O-ring        | 1        |
| SS800-181                | Bulkhead Retainer            | 1        |
| SS800-151                | Inner Bulkhead O-ring        | 1        |
| SS800-337                | Piston O-ring                | 1        |
| SS800-191                | Seat                         | 1        |
| For further information, | refer to the following form: |          |