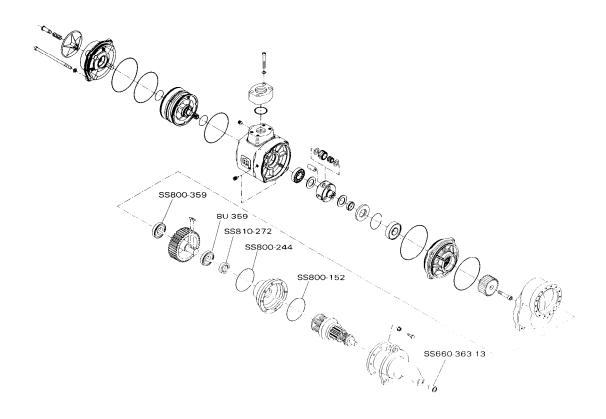

Genuine Ingersoll-Rand
Replacement Parts

ST700I -TK6 TUNE-UP KIT (Inertia Models)

(Dwg. TPA1425)

This **GENUINE** Ingersoll-Rand Tune-up Kit contains the following parts:

|              | 0 1                      | 01       |
|--------------|--------------------------|----------|
| PART NUMBER  | PART NAME (Description)  | QUANTITY |
| BU-359       | Front Drive Gear Bearing | 1        |
| SS800-359    | Rear Drive Gear Bearing  | 1        |
| SS800-244    | Gear Case Cover O-ring   | 1        |
| SS810-272    | Drive Gear Shaft Seal    | 1        |
| SS800-152    | Drive Housing O-ring     | 1        |
| SS660-363-13 | Drive Housing Bearing    | 1        |
|              |                          |          |