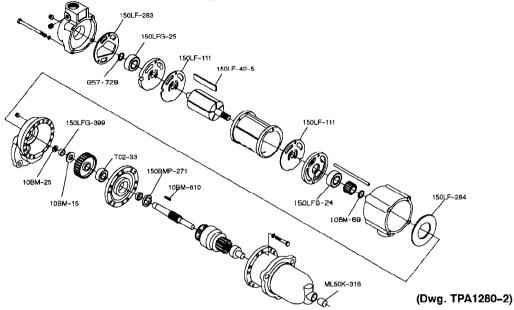

## Genur Ingersoll-Rand Replacement Parts

150LFG-TK1 TUNE-UP KIT

This GENUINE Ingersoll-Rand Tune-up Kit contains the following parts:

|   | PART NUMBER | PART NAME (Description)                                                                            | QTY |
|---|-------------|----------------------------------------------------------------------------------------------------|-----|
|   | 10BM-25     | Bearing Ejecting Washer (threaded washer)                                                          | 1   |
|   | G57-729     | Rear Rotor Bearing (snap ring)                                                                     | 1   |
| + | 150LFG-25   | Rear Rotor Bearing (5/8" x 1-7/8" shielded bearing contains special lubricant)                     | 1   |
| + | 150LFG-24   | Front Rotor Bearing (3/4" x 2-1/16" shielded bearing contains special lubricant)                   | 1   |
|   | 150LF-283   | Motor Housing Cover Gasket (perforated cork gasket)                                                | 1   |
|   | 150LF-42    | Vane                                                                                               | 5   |
|   | 150LF-111   | End Plate Face                                                                                     | 2   |
|   | 150LF-284   | Gear Case Gasket (plain cork gasket)                                                               | 1   |
|   | 10BM-69     | Rotor Pinion Retainer ("C" ring)                                                                   | 1   |
| + | 150LFG-399  | Drive Shaft Rear Bearing (3/4" I.D. x 1" O.D. x 5/8" lg roller bearing contains special lubricant) | 1   |
|   | 10BM-15     | Drive Gear Thrust Washer (fiber thrust washer)                                                     | 1   |
|   | 10BM-610    | Drive Gear Key (1/4" x 1/4" x 5/8" key)                                                            | 1   |
|   | T02-33      | Drive Shaft Front Bearing (3/4" x 1-7/8")                                                          | 1   |
|   | 150BMP-271  | Drive Shaft Grease Seal (Garlock seal)                                                             | 1   |
|   | ML50K-318   | Drive Housing Bearing (3/4" I.D. x 1" O.D. x 3/4" lg roller bearing)                               | 1   |
|   | 150BMP-283  | Gasket                                                                                             | 2   |
|   | 150BMP-284  | Gasket                                                                                             | 1   |
| * | SMB-431     | Plastic Gasket                                                                                     | 1   |

<sup>\*</sup> Not Illustrated

+ See Form P6903 for correct disassembly and assembly of these bearings.

For further information refer to the following form.

| Starter Model                       | 150LF | 150LFG |
|-------------------------------------|-------|--------|
| Installation and Maintenance Manual | P6904 | P6904  |