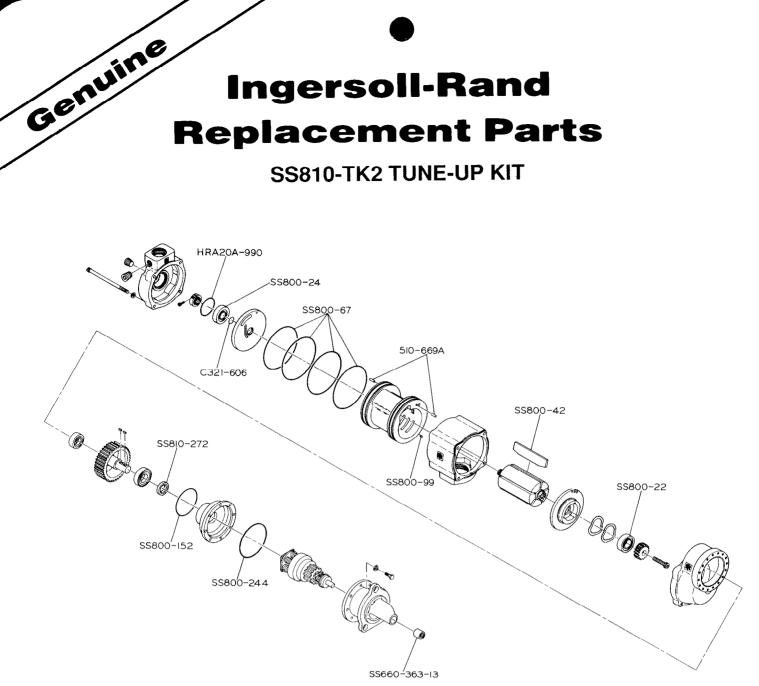

(Dwg. TPA1177)

This GENUINE Ingersoll-Rand Tune-up Kit contains the following parts:

| PART NUMBER  | PART NAME (Description)   | QUANTITY |
|--------------|---------------------------|----------|
| SS800-67     | Cylinder O-ring           | 4        |
| C321-606     | Rotor Shaft O-ring        | 1        |
| HRA20A-990   | Rear Rotor Bearing O-ring | 1        |
| SS800-42     | Vane                      | 5        |
| SS800-244    | Drive Housing O-ring      | 1        |
| SS810-272    | Drive Gear Shaft Seal     | 1        |
| SS800-152    | Gear Case Cover Seal      | 1        |
| 510-669A     | End Plate Alignment Pin   | 2        |
| SS800-99     | Cylinder Alignment Pin    | 1        |
| SS800-24     | Rear Rotor Bearing        | 1        |
| SS800-22     | Front Rotor Bearing       | 1        |
| SS660-363-13 | Drive Housing Bearing     | 1        |