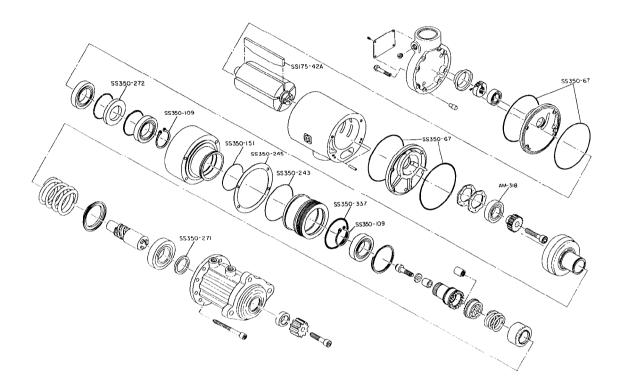

(Dwg. TPA983-3)

|             | This GENUINE Ingersoll-Rand Tune-up Kit contains the following parts: |          |
|-------------|-----------------------------------------------------------------------|----------|
| PART NUMBER | PART NAME (Description)                                               | QUANTITY |
| SS350-67    | End Plate O-ring (120 mm O.D.)                                        | 4        |
| SS175-42A   | Vane                                                                  | 5        |
| SS350-151   | Gear Case O-ring (65 mm O.D.)                                         | 1        |
| SS350-272   | Gear Case Seal (metal)                                                | 1        |
| SS350-337   | Piston O-ring (75 mm O.D.)                                            | 1        |
| SS350-271   | Drive Housing Seal (metal 40 mm)                                      | 1        |
| SS350-243   | Drive Housing O-ring (85 mm O.D.)                                     | 1        |
| SS350-245   | Drive Housing Gasket                                                  | 1        |
| SS350-109   | Retaining Ring                                                        | 2        |
| AM318       | Front Rotor Bearing                                                   | 1        |