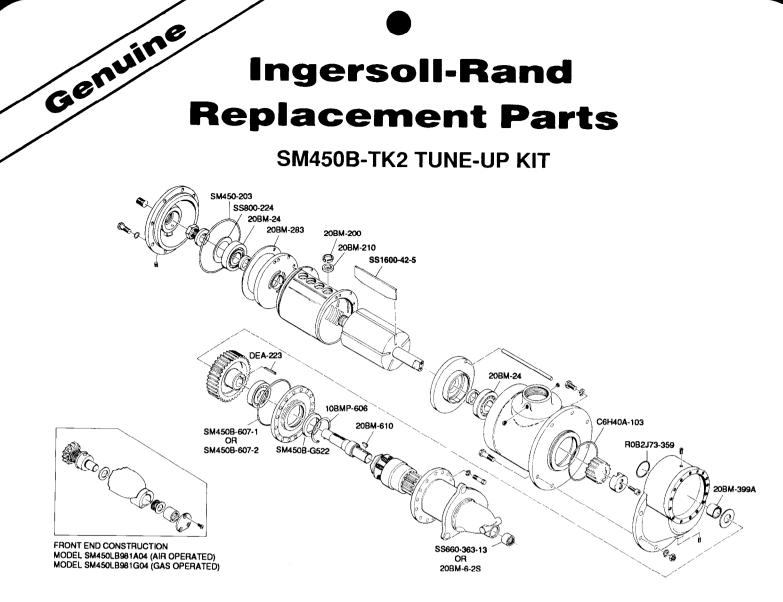

(Dwg. TPA686-5)

This GENUINE Ingersoll-Rand Tune-up Kit contains the following parts:

| PART NUMBER  | PART NAME (Description)                                                | QUANTITY |
|--------------|------------------------------------------------------------------------|----------|
| SS800-224    | Rear Rotor Bearing Spring Washer (2-3/4" dia. wave washer)             | 1        |
| 20BM-24      | Rotor Bearing (1-3/16" I.D. x 2-27/32" O.D. single shielded)           | 2        |
| 20BM-283     | Housing Cover Gasket (round cork gasket)                               | 1        |
| SS1600-42-5  | Vane Packet                                                            | 1        |
| SM450B-607-2 | Gear Case Cover Seal (6–1/4" O.D. O–ring)                              | 1        |
| SM450B-607-1 | Gear Case Cover Seal (5-1/64" O.D. O-ring)                             | 1        |
| 20BM-399A    | Drive Shaft Rear Bearing (1" I.D. x 1–1/4" O.D. x 1" long roller type) | 1        |
| DEA-223      | Drive Gear Key $(1/4" \times 1/4 \times 1 - 1/2" \log)$                | 1        |
| SM450B-G522  | Drive Shaft Grease Seal (Garlock)                                      | 1        |
| 10BMP-606    | Drive Shaft Grease Seal Retainer (snap ring)                           | 1        |
| 20BM-610     | Drive Shaft Key (7/8" long x 3/8" high Woodruff)                       | 2        |
| 20BM210      | Air Port Gasket (1" O.D. x 11/16" I.D. rubber seal)                    | 2        |
| 20BM-200     | Gasket Retaining Spring (1" I.D. steel band)                           | 4        |
| SM450-203    | Housing Cover Seal (6–17/64" O.D. O–ring)                              | 4        |
| C6H40A-103   | Motor Housing Seal (4–1/8" O.D. O–ring)                                | 1        |
| R0B2J73-359  | Gear Case Seal (1 7/8" O. D. O-ring)                                   | 1        |
| 20BM6-2S     | Drive Housing Bushing (bronze)                                         | 1        |
| SS660-363-13 | Drive Housing Bearing (13/16" I.D. x 1–1/16" O.D. x 1" lg roller type) | 1        |