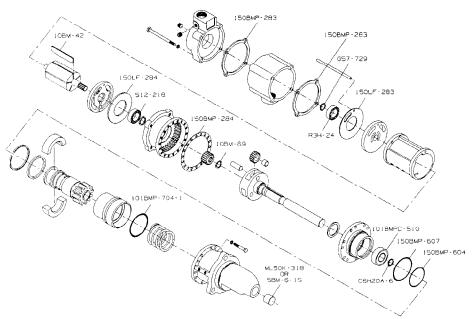

Genuine Ingersoll-Rand
Replacement Parts

150BMPD-TK1 TUNE-UP KIT

(Dwg. TPA789-4)

This GENUINE Ingersoll-Rand Tune-up Kit contains the following parts:

| PART NUMBER       | PART NAME (Description)                                                | QUANTITY |
|-------------------|------------------------------------------------------------------------|----------|
| G57-729           | Rear Rotor Bearing Retainer (snap ring)                                | 1        |
| R3H-24            | Rear Rotor Bearing (5/8" x 1-7/8" shielded bearing)                    | 1        |
| S12-218           | Front Rotor Bearing (3/4" x 2-1/16" shielded bearing)                  | 1        |
| C6H20A-6          | Front Rotor Bearing Retainer                                           | 1        |
| 150LF-283         | Motor Housing Cover Gasket (perforated cork gasket)                    | 1        |
| 10BM-42           | Vane                                                                   | 5        |
| 150LF-284         | Gear Case Gasket                                                       | 1        |
| 10BM-69           | Rotor Pinion Retainer ("C" ring)                                       | 1        |
| 101BMPD-510       | Drive Shaft Front Bearing (3/4" x 1-7/8" open ball bearing)            | 1        |
| 150BMP-607        | Gear Case Cover Seal (3-1/8" dia O-ring)                               | 1        |
| 150BMP-604        | Piston Seal (2-7/8" dia O-ring)                                        | 1        |
| 101BMP-704-1      | Piston Ring (3-5/16" dia steel ring)                                   | 1        |
| 5BM-6-1S          | Drive Housing Bushing (bronze bushing)                                 | 1        |
| ML50K-318         | Drive Housing Bearing (3/4" I. D. x 1" O. D. x 3/4" lg roller bearing) | 1        |
| *9BM-642          | Bushing Oiler (felt strip)                                             | 1        |
| 150BMP-283        | Gasket                                                                 | 2        |
| 150BMP-284        | Gasket                                                                 | 1        |
| *Not Illustrated. |                                                                        |          |