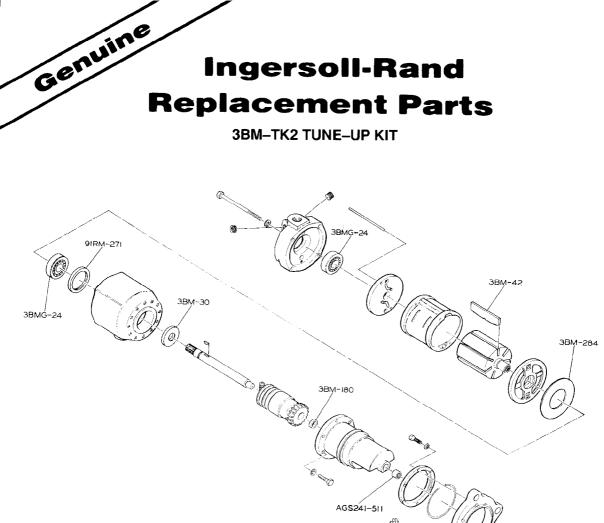

## (Dwg. TPA1176-1)

This GENUINE Ingersoll-Rand Tune-up Kit contains the following parts:

| PART NUMBER                             | PART NAME (Description)     | QUANTITY |
|-----------------------------------------|-----------------------------|----------|
| 3BM-42                                  | Vane                        | - 7      |
| 3BMG-24                                 | Rotor Bearing               | 2        |
| 3BM-30                                  | Drive Shaft Collar          | 1        |
| 3BM-284                                 | Front Motor Gasket          | 1        |
| 91RM-271                                | Scal                        | 1        |
| 3BM-180                                 | Drive Housing Thrust Washer | 1        |
| AGS241-511                              | Drive Housing Bearing       | 1        |
| For further information refer to the fo | llowing form                |          |