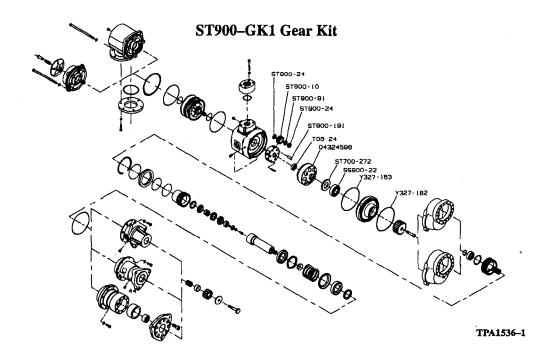

## This **GENUINE** Ingersoll–Rand Gear Kit contains the following parts:

| PART NUMBER | PART NAME (Description) | QUANTITY |
|-------------|-------------------------|----------|
| SS800-22    | Bearing                 | 1        |
| ST700-272   | Seal                    | 1        |
| ST900-10    | Gear                    | 3        |
| ST900-191   | Shaft                   | 3        |
| ST900-24    | Bearing                 | 6        |
| ST900-91    | Spacer                  | 3        |
| 04324596    | Ring Gear               | 1        |
| T06-24      | Bearing                 | 1        |
| Y327-162    | O-Ring                  | 1        |
| Y327-163    | O-Ring                  | 1        |