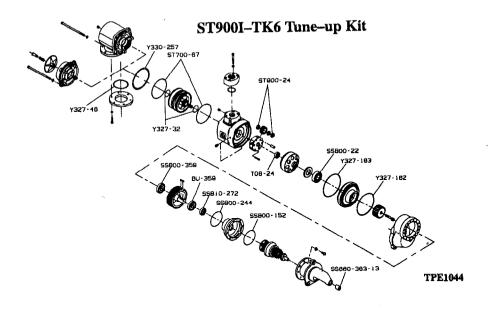

## This **GENUINE** Ingersoll–Rand Tune–up Kit contains the following parts:

| PART NUMBER  | PART NAME (Description) | QUANTITY |
|--------------|-------------------------|----------|
| BU-359       | Bearing                 | 1        |
| SS660-363-13 | Bearing                 | · 1      |
| SS800-152    | O→Ring                  | 1        |
| SS800-22     | Bearing                 | 1        |
| SS800-244    | O-Ring                  | • 1      |
| SS800-359    | Bearing                 | . 1      |
| SS810-272    | Retainer                | 1        |
| ST700-67     | Seal                    | 2        |
| ST900-24     | Bearing                 | 6        |
| T06-24       | Bearing                 | 1        |
| Y327-162     | O-Ring                  | 1        |
| Y327-163     | O-Ring                  | 1        |
| Y327-32      | O-Ring                  | 2        |
| Y327-46      | O-Ring                  | 1        |
| Y330-257     | O-Ring                  | 1        |