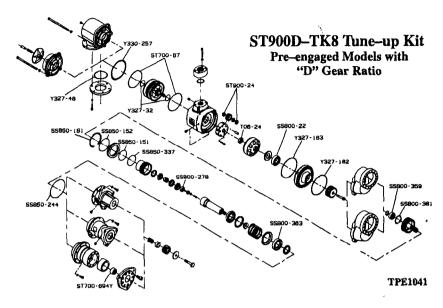

## Genuin Ingersoll-Rand Replacement Parts

This GENUINE Ingersoll-Rand Tune-up Kit contains the following parts:

| PART NUMBER          | PART NAME (Description) | QUANTITY |
|----------------------|-------------------------|----------|
| SS800-22             | Bearing                 | 1        |
| SS800-278            | Bearing                 | 1        |
| SS800-359            | Bearing                 | . 1      |
| SS800-361            | Retaining Ring          | 1        |
| SS800-363            | Bearing                 | . 1      |
| SS850-151            | O-Ring                  | 1        |
| \$\$850 <b>–</b> 152 | O-Ring                  | 1        |
| SS850-181            | Retaining Ring          | 1        |
| SS850-244            | O-Ring                  | 1        |
| SS850-337            | O-Ring                  | 1        |
| ST700-67             | Seal                    | 2        |
| ST700-694Y           | Ring                    | 1        |
| ST900-24             | Bearing                 | 6        |
| T06-24               | Bearing                 | 1        |
| Y327-162             | O-Ring                  | 1        |
| Y327-163             | O-Ring                  | 1        |
| Y327-32              | O-Ring                  | 2        |
| Y327-46              | O-Ring                  | 1        |
| Y330-257             | O-Ring                  | 1        |