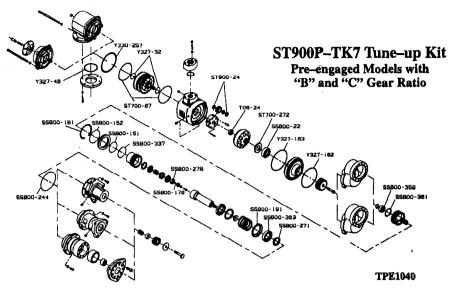

Genuin Ingersoll-Rand
Replacement Parts

This **GENUINE** Ingersoll–Rand Tune–up Kit contains the following parts:

| PART NAME (Description) | QUANTITY                                                                                                                                                                                     |
|-------------------------|----------------------------------------------------------------------------------------------------------------------------------------------------------------------------------------------|
| O–Ring                  | . 1                                                                                                                                                                                          |
| O-Ring                  | 1                                                                                                                                                                                            |
| O–Ring                  | 1                                                                                                                                                                                            |
| Retaining Ring          | 1                                                                                                                                                                                            |
| Seat                    | 1                                                                                                                                                                                            |
| Bearing                 | · 1                                                                                                                                                                                          |
| O-Ring                  | 1                                                                                                                                                                                            |
| Seal                    | • 1                                                                                                                                                                                          |
| Bearing                 | 1                                                                                                                                                                                            |
| O–Ring                  | 1                                                                                                                                                                                            |
| Bearing                 | 1                                                                                                                                                                                            |
| Retaining Ring          | 1                                                                                                                                                                                            |
| Bearing                 | 1                                                                                                                                                                                            |
| Seal                    | 1                                                                                                                                                                                            |
| Seal                    | 2                                                                                                                                                                                            |
| Bearing                 | 6                                                                                                                                                                                            |
| Bearing                 | 1                                                                                                                                                                                            |
| O–Ring                  | 1                                                                                                                                                                                            |
| O-Ring                  | 1                                                                                                                                                                                            |
| O–Ring                  | 2                                                                                                                                                                                            |
| O-Ring                  | 1                                                                                                                                                                                            |
| O-Ring                  | 1                                                                                                                                                                                            |
|                         | O-Ring O-Ring O-Ring Retaining Ring Seat Bearing O-Ring Seal Bearing O-Ring Bearing Retaining Ring Bearing Seal Bearing O-Ring Retaining Ring Bearing Seal Seal Bearing O-Ring O-Ring O-Ring |