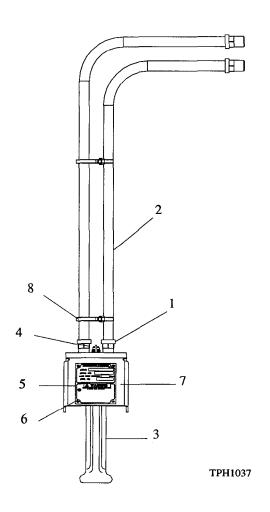

## PT-15K PENDANT KIT DRAWING AND PARTS LIST

**PT-15K** (Refer to TPH1037)

| ITEM<br>NO. | DESCRIPTION<br>OF PART   | QTY.<br>TOTAL | PART NUMBER |
|-------------|--------------------------|---------------|-------------|
| 1           | Fitting                  | 4             | 53954       |
| 2           | Hose                     | 1             | вн6С        |
| 3           | Assembled Pendant Handle | 1             | MR-269C     |
| 4           | Fitting                  | 3             | 71009815    |
| 5           | Warning Tag              | 1             | 04685947    |
| 6           | Screw                    | 4             | Y60-43      |
| 7           | Shield                   | 1             | 04686168    |
| 8           | Tie Strap                | 15            | HRE20A-283  |
| 9           | Fitting (not shown)      | 2             | 10565       |