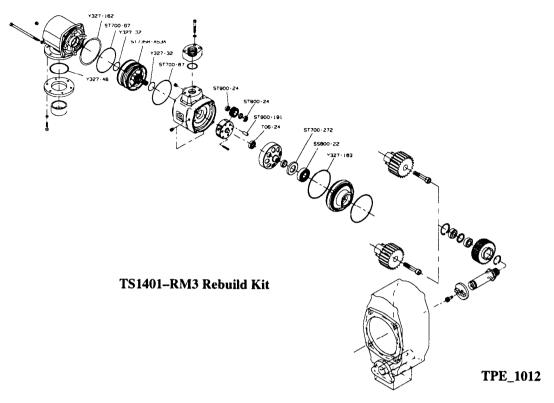

## Genuir Ingersoll-Rand Replacement Parts

This GENUINE Ingersoll-Rand Rebuild Kit contains the following parts:

|   | PART NUMBER | PART NAME (Description)            |
|---|-------------|------------------------------------|
| * | SMB-441     | Sealant                            |
|   | SS800-22    | Bearing                            |
|   | ST700-272   | Seal                               |
|   | ST700-67    | Cylinder O-ring Seal (5-1/2" I.D.) |
|   | ST735R-A53A | Motor Assembly                     |
|   | ST900-191   | Idler Gear Shaft                   |
|   | ST900-24    | Idler Gear Bearing                 |
|   | TO6-24      | Gear Frame Bearing                 |
|   | Y327-162    | Exhaust Cover Seal (5-3/4" I.D.)   |
|   | Y327-163    | Rear Gear Case O-Ring (6" I.D.)    |
|   | Y327-32     | Housing O-Ring Seal (1-7/8" I.D.)  |
|   | Y327-46     | Exhaust Adapter Seal (4-1/4" I.D.) |
|   |             |                                    |

<sup>\*</sup> Not Illustrated.

For further information refer to the following form.

| Starter Model                       | TS1401 |
|-------------------------------------|--------|
| Installation and Maintenance Manual | P7166  |