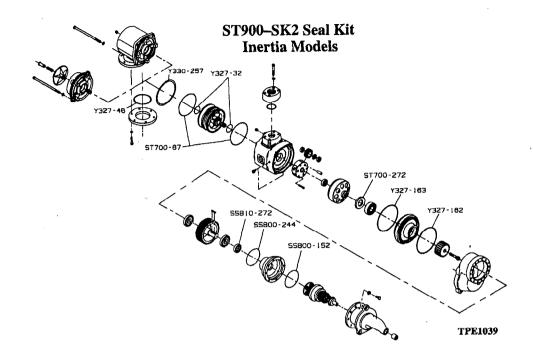

## This GENUINE Ingersoll-Rand Seal Kit contains the following parts:

| PART NUMBER | PART NAME (Description) | QUANTITY |
|-------------|-------------------------|----------|
| SS800-152   | O-Ring                  | 1        |
| SS800-244   | O-Ring                  | 1        |
| SS810-272   | Retainer                | · 1      |
| ST700-272   | Seal                    | 1        |
| ST70067     | Seal                    | 2        |
| Y327-162    | O-Ring                  | 1        |
| Y327-163    | O-Ring                  | 1        |
| Y327-32     | O-Ring                  | 2        |
| Y327-46     | O-Ring                  | 1        |
| Y330-257    | O-Ring                  | 1        |